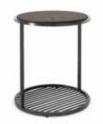

#### 272+291+011+291+463

sofa sectional: Semplice 3262

AVENTINO 78.0190.02

Central Coffee Table: Filrouge 100×100 H34 in Volakas marble, Smoked oak wood, Black metal E02708X

Accent Table: Filrouge D40 H48 in Smoked oak wood, Black metal E02711X