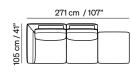

## **Choose your** Semplice

The Semplice project is extremely versatile with its 5 SKUs, allowing for unlimited configurations suitable for any space, from retail stores to customers' homes.

chair with arm

291 am /19" 83cm / 33

square corner

terminal corner

ottoman

463