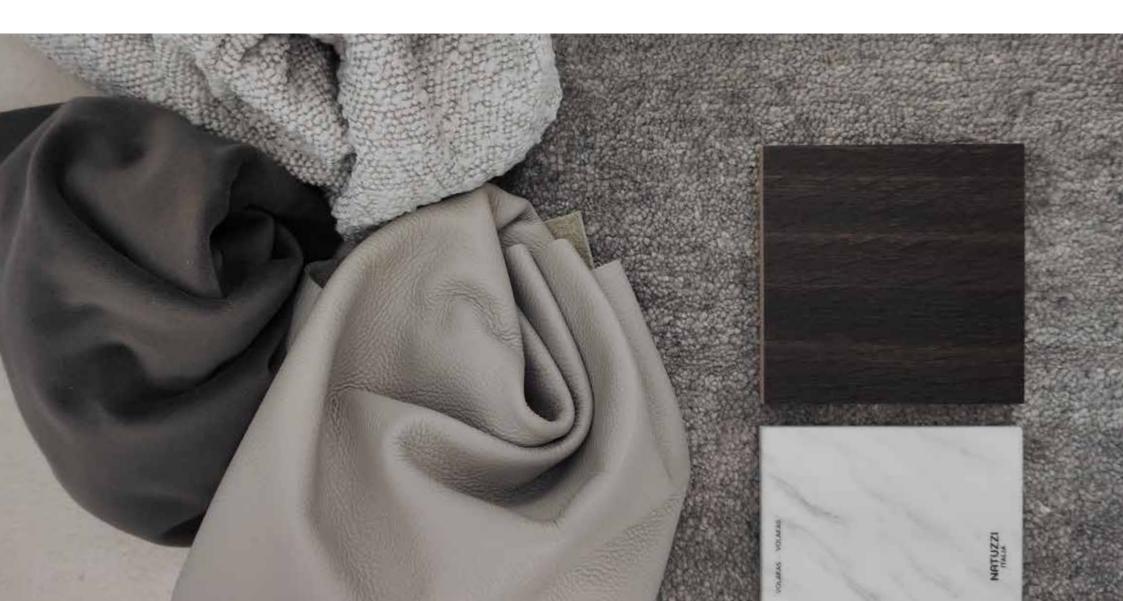

## Moodboard warm neutral

To bring harmony to the projects, the Natuzzi Style Center carefully selects materials and coverings, creating a dialogue between them. In this case, Aventino fabric has been paired with Le Mans leather in light greige color. The harmonization of these coverings with smoked oak wood and volakas marble will give rise to the moodboard that will define the final total look of the project.

### Moodboard warm neutral

Along with the moodboard of coverings and materials, the Natuzzi Style Center harmonizes the living room with furniture and accessories to complete the interior design project.

#### 272+291+011+291+463

sofa sectional: Semplice 3262

AVENTINO 78.0190.02

Central Coffee Table: Filrouge 100×100 H34 in Volakas marble, Smoked oak wood, Black metal E02708X

Accent Table: Filrouge D40 H48 in Smoked oak wood, Black metal E02711X

sofa: Semplice 3262

LE MANS 1581

ottoman: Semplice 3262

RIZZOLI 70.0085.14

**Consolle:** Cabaret 90×27 H56 in Smoked oak wood, Coffee metal T100FMB

R85905X

Rug: Seti 300×400 Silver

These products have been carefully selected to maintain the atmosphere and harmony of the design. Therefore, while the sofa configurations can be changed to fit the space and personal needs, the combination of colors, materials, and finishes cannot be altered.