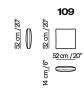

## **Choose your** Semplice

The Semplice project is extremely versatile with its 5 SKUs, allowing for unlimited configurations suitable for any space, from retail stores to customers' homes.

chair with arm

291 am /19" 83cm / 33

square corner

terminal corner

ottoman

463