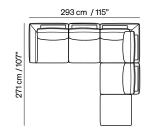

272+274

272+291+274

293 cm / 115"

272+291+463

272+291+274+463

272+291+011+274

272+291+011+291+463

272+291+011+291+274