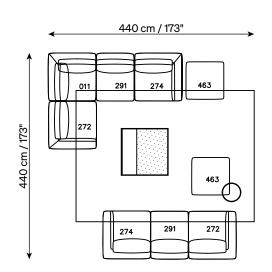

## **Choose your** Semplice

The Semplice project is extremely versatile with its 5 SKUs, allowing for unlimited configurations suitable for any space, from retail stores to customers' homes.

chair with arm

291 am /19" 83cm / 33

square corner

terminal corner

ottoman

463

272+274

272+291+274

293 cm / 115"

272+291+463

272+291+274+463

272+291+011+274

272+291+011+291+463

272+291+011+291+274