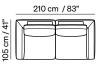

272+274

272+291+274

293 cm / 115"

272+291+463

272+291+274+463

272+291+011+274

272+291+011+291+463

272+291+011+291+274