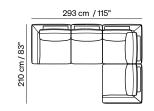

272+274

272+291+274

293 cm / 115"

272+291+463

272+291+274+463

272+291+011+274

272+291+011+291+463

272+291+011+291+274