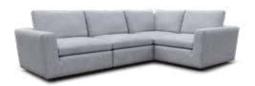

## **Choose your** Semplice

The Semplice project is extremely versatile with its 5 SKUs, allowing for unlimited configurations suitable for any space, from retail stores to customers' homes.

chair with arm

291 am /19" 83cm / 33

square corner

terminal corner

ottoman

463