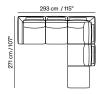

272+274

272+291+274

293 cm / 115"

272+291+463

272+291+274+463

272+291+011+274

272+291+011+291+463

272+291+011+291+274

## Layout Examples

It is also possible to express the versatility of the project through different layouts, suggesting the creation of various room sets to show the optimization of spaces in any living area.

### DIM: 19 SQM / 204 SQ FT

DIM: 19 SQM / 204 SQ FT