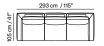

272+274

272+291+274

293 cm / 115"

272+291+463

272+291+274+463

272+291+011+274

272+291+011+291+463

272+291+011+291+274