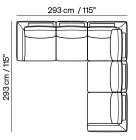

272+274

272+291+274

293 cm / 115"

272+291+463

272+291+274+463

272+291+011+274

272+291+011+291+463

272+291+011+291+274

## Layout Examples

It is also possible to express the versatility of the project through different layouts, suggesting the creation of various room sets to show the optimization of spaces in any living area.