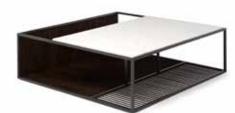

#### 272+291+011+291+463

sofa sectional: Semplice 3262

AVENTINO 78.0190.02

Central Coffee Table: Filrouge 100×100 H34 in Volakas marble, Smoked oak wood, Black metal E02708X

Accent Table: Filrouge D40 H48 in Smoked oak wood, Black metal E02711X