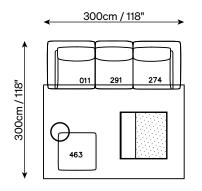

## Layout Examples

It is also possible to express the versatility of the project through different layouts, suggesting the creation of various room sets to show the optimization of spaces in any living area.

### DIM: 9 SQM / 97 SQ FT