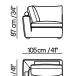

## **Choose your** Semplice

The Semplice project is extremely versatile with its 5 SKUs, allowing for unlimited configurations suitable for any space, from retail stores to customers' homes.

chair with arm

291 am /19" 83cm / 33

square corner

terminal corner

ottoman

463