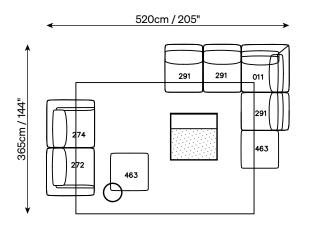

## Layout Examples

It is also possible to express the versatility of the project through different layouts, suggesting the creation of various room sets to show the optimization of spaces in any living area.

### DIM: 19 SQM / 204 SQ FT

DIM: 19 SQM / 204 SQ FT

#### 520cm / 205" 520cm / 205 520cm / 2

DIM: 21 SQM / 226 SQ FT