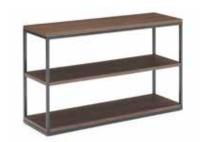

#### 272+291+011+291+463

sofa sectional: Semplice 3262

AVENTINO 78.0190.02

Central Coffee Table: Filrouge 100×100 H34 in Volakas marble, Smoked oak wood, Black metal E02708X

Accent Table: Filrouge D40 H48 in Smoked oak wood, Black metal E02711X

sofa: Semplice 3262

LE MANS 1581

ottoman: Semplice 3262

RIZZOLI 70.0085.14

**Consolle:** Cabaret 90×27 H56 in Smoked oak wood, Coffee metal T100FMB

R85905X

Rug: Seti 300×400 Silver

These products have been carefully selected to maintain the atmosphere and harmony of the design. Therefore, while the sofa configurations can be changed to fit the space and personal needs, the combination of colors, materials, and finishes cannot be altered.