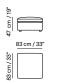

reating a dialogue between them. In this case, Aventino fabric has been paired with Le Mans leather in light greige color. The harmonization of these coverings with smoked oak wood and volakas marble will give rise to the moodboard that will define the final total look of the project.



### Moodboard warm neutral

Along with the moodboard of coverings and materials, the Natuzzi Style Center harmonizes the living room with furniture and accessories to complete the interior design project.

#### 272+291+011+291+463





sofa sectional: Semplice 3262



AVENTINO 78.0190.02



Central Coffee Table: Filrouge 100×100 H34 in Volakas marble, Smoked oak wood, Black metal E02708X



Accent Table: Filrouge D40 H48 in Smoked oak wood, Black metal E02711X







sofa: Semplice 3262



LE MANS 1581







ottoman: Semplice 3262



RIZZOLI 70.0085.14



**Consolle:** Cabaret 90×27 H56 in Smoked oak wood, Coffee metal T100FMB



R85905X

Rug: Seti 300×400 Silver

These products have been carefully selected to maintain the atmosphere and harmony of the design. Therefore, while the sofa configurations can be changed to fit the space and personal needs, the combination of colors, materials, and finishes cannot be altered.