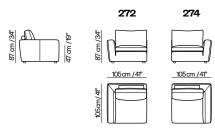

## **Choose your** Semplice

The Semplice project is extremely versatile with its 5 SKUs, allowing for unlimited configurations suitable for any space, from retail stores to customers' homes.

chair with arm

291 am /19" 83cm / 33

square corner

terminal corner

ottoman

463