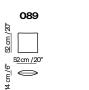

# Semplice

Semplice is a modular sofa with marked versatility. With just a few elements, it composes islands of comfort with an informal appearance, while maintaining the rigorous expression given by its essential silhouette. Semplice satisfies every need for space and comfort.



#### Design by Natuzzi Design Center

At Natuzzi's headquarters in Puglia, the Design Center's mission is to harmonize design and functionality, aiming to generate well-being and comfort.







## **Choose your** Semplice

The Semplice project is extremely versatile with its 5 SKUs, allowing for unlimited configurations suitable for any space, from retail stores to customers' homes.

chair with arm





291 am /19" 83cm / 33

square corner









terminal corner

ottoman

463

#### small cushion

52 cm /20"



small square cushion





## Versatility and Configurations

Easy to customize, few modules allow for endless configuration possibilities to suit your space. It's a modern marriage of versatility, perfect proportions and unmatched comfort.



272+274





272+291+274

293 cm / 115"



272+291+463





272+291+274+463





272+291+011+274





272+291+011+291+463





272+291+011+291+274



## Layout Examples

It is also possible to express the versatility of the project through different layouts, suggesting the creation of various room sets to show the optimization of spaces in any living area.

### DIM: 9 SQM / 97 SQ FT



### DIM: 19 SQM / 204 SQ FT





DIM: 19 SQM / 204 SQ FT

#### 520cm / 205" 520cm / 205 520cm / 2

DIM: 21 SQM / 226 SQ FT

## Moodboard warm neutral

To bring harmon