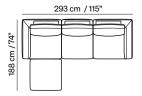

272+274

272+291+274

293 cm / 115"

272+291+463

272+291+274+463

272+291+011+274

272+291+011+291+463

272+291+011+291+274