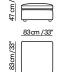

## **Choose your** Semplice

The Semplice project is extremely versatile with its 5 SKUs, allowing for unlimited configurations suitable for any space, from retail stores to customers' homes.

chair with arm

291 am /19" 83cm / 33

square corner

terminal corner

ottoman

463