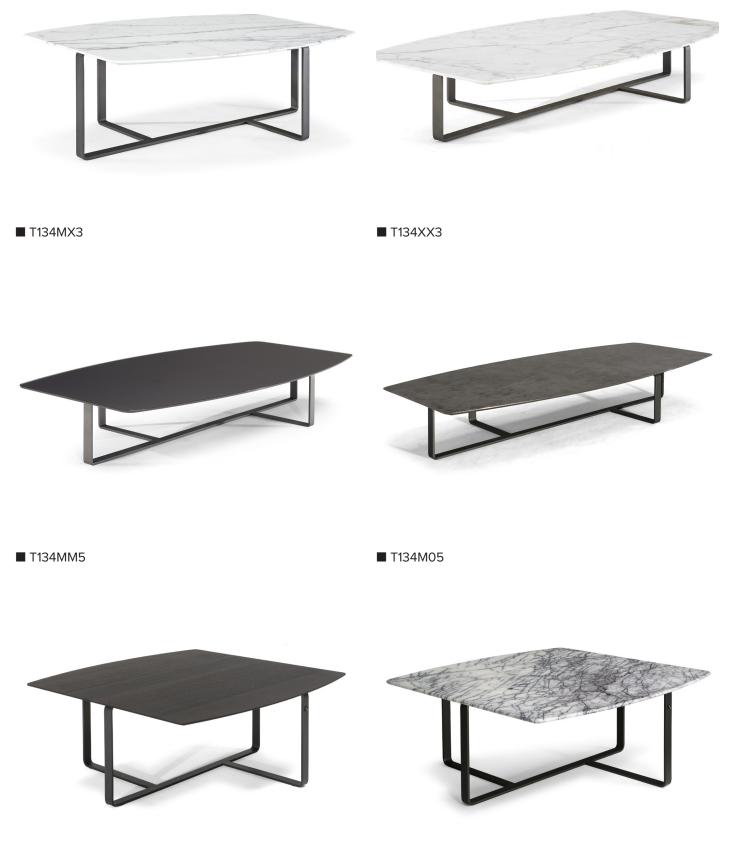

#### SQUARE CENTRAL

90cm x 90cm H 38cm 35,43" x 35,43" H 14,96"

## 70

**RECTANGULAR CENTRAL** 

70cm x 148cm H 25cm 27,56" x 58,27" H 9,84"

73cm x 118cm H 39cm 28,74" x 46,46" H 15,35"

#### RECTANGULAR ACCENT

46cm x 56cm H 50cm 18,11" x 22,05" H 19,69"