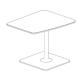

# NATUZZI ITALIA

# **TEMPO T134**

### SCHEMATICS

#### SQUARE CENTRAL



90cm x 90cm H 38cm 35,43" x 35,43" H 14,96"

## 70

**RECTANGULAR CENTRAL** 



70cm x 148cm H 25cm 27,56" x 58,27" H 9,84"

73cm x 118cm H 39cm 28,74" x 46,46" H 15,35"

#### RECTANGULAR ACCENT



46cm x 56cm H 50cm 18,11" x 22,05" H 19,69"

### FINISHINGS

### Frame finishing



ANTHRACITE

### Top finishing









GLOSSY CALACATTA GOLD

Lilac Marble

# NATUZZI ITALIA

## **TEMPO T134**

### TECHNICAL INFORMATION

Structure in anthracite metal.

#### Top in:

- Calacatta gold marble. Top predominantly white characterized by streaked or cloudy veining, mainly ocher yellow with possible subtle nuances tending to grey/green or red

- nickel silver metal. Stainless steel base which undergoes a mirror polishing and an uneven silvering process

- wood veneer

- float tempered glass, 8mm thick, acid etched effect, under-side painted and scratch-resistant

Legs with adhesive felt pads.

Date of birth: 06-2013

Number of packages: 2

Made in Italy

## NATUZZI ITALIA

### NOTES

## **TEM