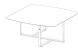

## 70

**RECTANGULAR CENTRAL** 

70cm x 148cm H 25cm 27,56" x 58,27" H 9,84"

73cm x 118cm H 39cm 28,74" x 46,46" H 15,35"