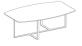

## 70

**RECTANGULAR CENTRAL** 

70cm x 148cm H 25cm 27,56" x 58,27" H 9,84"

73cm x 118cm H 39cm 28,74" x 46,46" H 15,35"