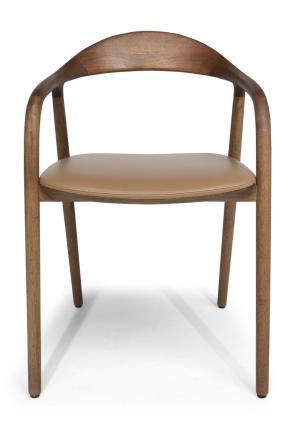

#### **TECHNICAL INFORMATION**

Elegance, cleanliness and simplicity are the elements that characterize the new Dining Chairs proposed to complete our offer.

Functional, comfort and contemporary seating that combines cabinet-making tradition and technology. Chairs made of precious solid European walnut wood, with seat upholstered in our beautiful Stromboli leather color 30IW.