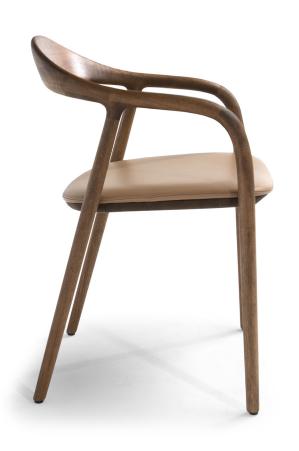

#### **TECHNICAL INFORMATION**

Elegance, cleanliness and simplicity are the elements that characterize the new Dining Chairs proposed to complete our offer.

Functional, comfort and contemporary seating that combines cabinet-making tradition and technology. Chairs made of precious solid European walnut wood, with seat upholstered in our beautiful Stromboli leather color 30IW.