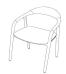

#### **WITH ARMS**

54cm x 54cm H 79cm 21,26" x 21,26" H 31,1"

#### **TECHNICAL INFORMATION**

Elegance, cleanliness and simplicity are the elements that characterize the new Dining Chairs proposed to complete our offer.

Functional, comfort and contemporary seating that combines cabinet-making tradition and technology. Chairs made of precious solid European walnut wood, with seat upholstered in our beautiful Stromboli leather color 30IW.