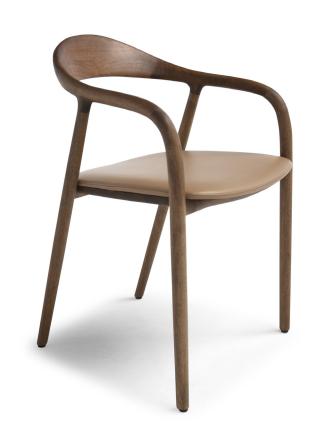

#### **TECHNICAL INFORMATION**

Elegance, cleanliness and simplicity are the elements that characterize the new Dining Chairs proposed to complete our offer.

Functional, comfort and contemporary seating that combines cabinet-making tradition and technology. Chairs made of precious solid European walnut wood, with seat upholstered in our beautiful Stromboli leather color 30IW.