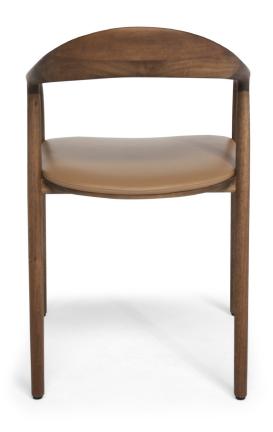

#### **TECHNICAL INFORMATION**

Elegance, cleanliness and simplicity are the elements that characterize the new Dining Chairs proposed to complete our offer.

Functional, comfort and contemporary seating that combines cabinet-making tradition and technology. Chairs made of precious solid European walnut wood, with seat upholstered in our beautiful Stromboli leather color 30IW.