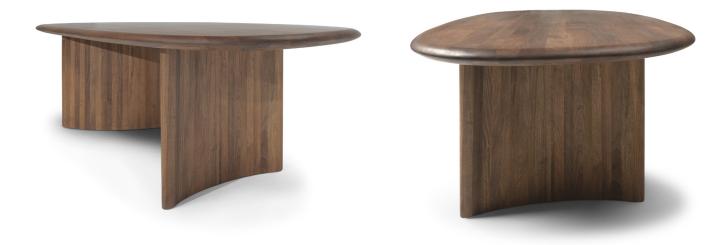

The uniquely shaped top and legs positioned under different angles make the table look completely different from every angle you look at it.