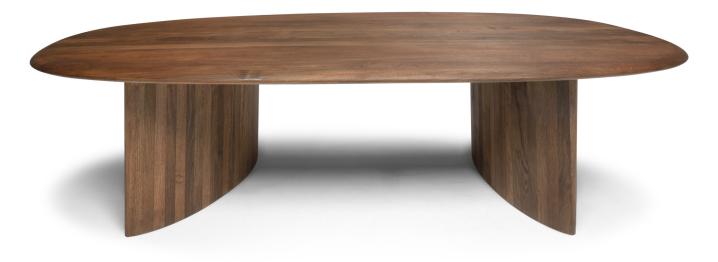

### **TECHNICAL INFORMATION**

A striking, elliptical-shaped table made entirely of solid wood by expert craftsmen.

Monument table is at the same time a functional furniture piece and a bold sculpture that elevates any space with its simple yet striking presence. Handcrafted from sustainably-sourced wood, the table is both durable and monumental, designed and crafted to withstand the test of time.

The uniquely shaped top and legs positioned under different angles make the table look completely different from every angle you look at it.

#### MATERIALS:

Table with top and base made of solid European walnut wood treated with oil finish to preserve its natural beauty. Due to its natural grain and colors, each piece is to be considered unique.