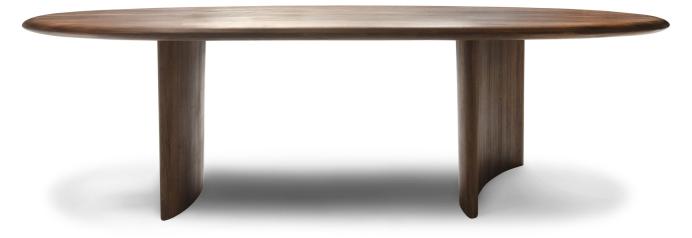

### **TECHNICAL INFORMATION**

A striking, elliptical-shaped table made entirely of solid wood by expert craftsmen.

Monument table is at the same time a functional furniture piece and a bold sculpture that elevates any space with its simple yet striking presence. Handcrafted from sustainably-sourced wood, the table is both durable and monumental, designed and crafted to withstand the test of time.

The uniquely shaped top and legs positioned under different angles make the table look completely different from every angle you look at it.