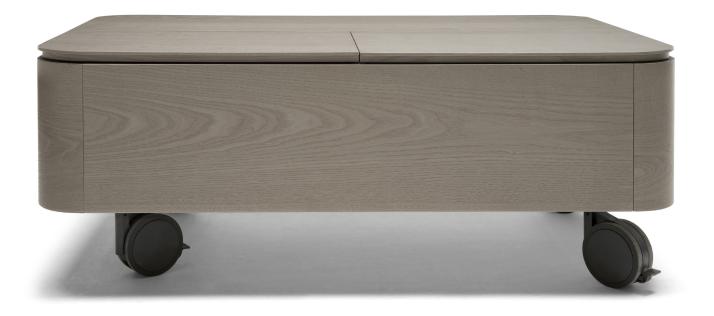

### **SCHEMATICS**

**RECTANGULAR CENTRAL WITH CASTORS** 

Н

Н

Coffee table equipped with swivel wheels that allow easy movement of the product around the living.