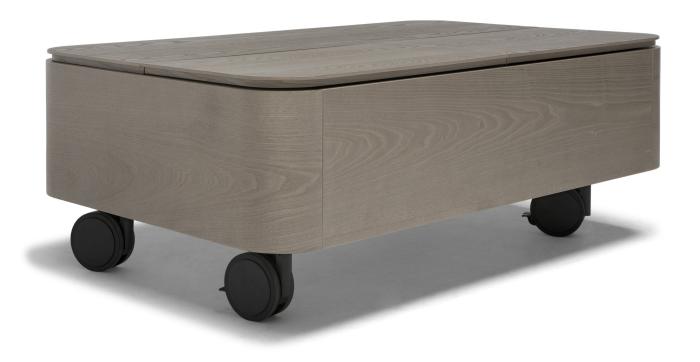

### **TECHNICAL INFORMATION**

Designed by Natuzzi Design Center

Square was born from the idea of offering a project that combines function and design in the service of living. A side table with drawers or shelves is the perfect solution for storing and shelving our objects and making the most of space.

The coffee table has two storage compartments with top opening and side drawer with full extension opening with push-to-open mechanism and soft close.

The opening of the superior storage compartment provides an additional shelf, which is useful to meet various uses.

Coffee table equipped with swivel wheels that allow easy movement of the product around the living.