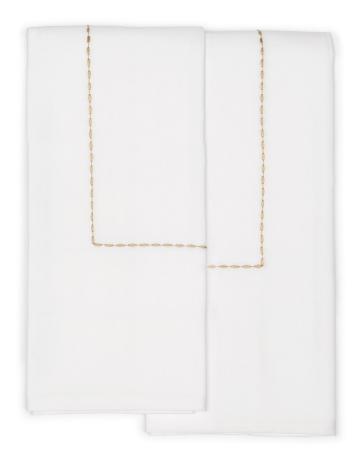

#### BED LINEN COLLECTION:

- Materials: 2 different types of fabric
- 1) natural white satin
- 2) optical white crumpled linen
- Available colors:
- 1) oat color embroidery on white base
- 2) green embroidery on white base
- Available Dimensions: Queen Double Large King
- Composition Set:
- 1) Light Set: Flat sheet, fitted sheet and two rectangular pillowcases
- 2) Duvet Set: Duver cover, fitted sheet and two rectangular pillowcases
- 3) Squared Pillowcase Set: 2 squared pillowcases
- Customization: