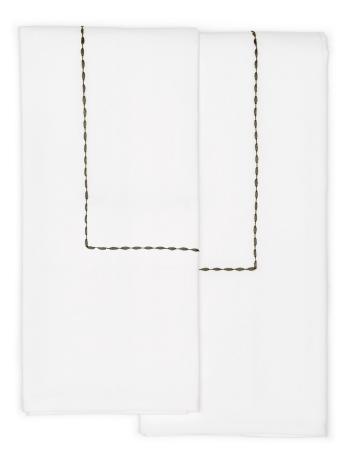

#### BED LINEN COLLECTION:

- Materials: 2 different types of fabric
- 1) natural white satin
- 2) optical white crumpled linen
- Available colors:
- 1) oat color embroidery on white base
- 2) green embroidery on white base
- Available Dimensions: Queen Double Large King
- Composition Set:
- 1) Light Set: Flat sheet, fitted sheet and two rectangular pillowcases
- 2) Duvet Set: Duver cover, fitted sheet and two rectangular pillowcases
- 3) Squared Pillowcase Set: 2 squared pillowcases
- Customization: