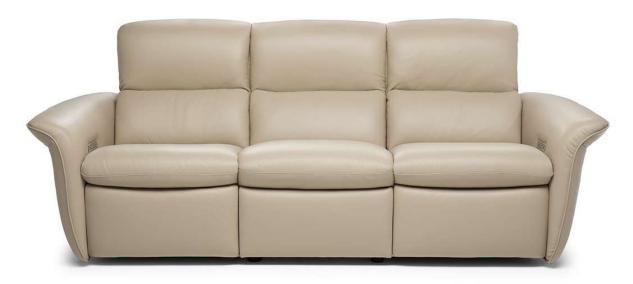

#### NOTES

- Available in leather (TG only) or fabric.
- CUBICOMFORT ™ Triple-Motion Technology is a registered trademark. It denotes a set of
  independent motion systems that activate the various elements of the sofa (seat, backrest,
  headrest and footrest) allowing each person to adjust their position of absolute comfort to the
  millimeter.
- - Mech. 1: All in One Power Reclining mechanism simultaneously reclines the back and seat and footrest that allows you to reach a horizontal position for unlimited relaxation.
- - Mech. 2: Power Lumbar Support allows you to adjust the lower part of the backrest by increasing or decreasing the pressure for a better back support.
- Mech. 3: Power Adjustable Headrest which allows you to recline the headrest forward with millimetric precision and reach a perfect relaxation position for great comfort.
- Functions are operated by a three-button power switch located hidden on the seat cushion side.
- Equipped with satin label that is intended to indicate the position of the control panel.