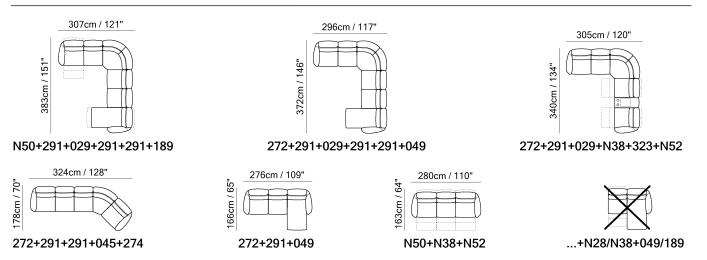

■ Vers. N55



■ Vers. N50+291+189



#### **SCHEMATICS**



### **COMPOSITION EXAMPLES**





## Arles C271

#### TECHNICAL INFORMATION

| *                                                                                                                                                                                                                            | COVERING                           | Leather<br>✓     | Soft Cover                                         |                    |              |                                      |
|------------------------------------------------------------------------------------------------------------------------------------------------------------------------------------------------------------------------------|------------------------------------|------------------|----------------------------------------------------|-----------