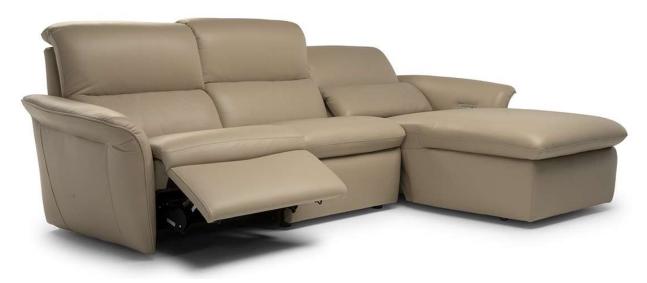

#### NOTES

- Available in leather (TG only) or fabric.
- CUBICOMFORT ™ Triple-Motion Technology is a registered trademark. It denotes a set of
  independent motion systems that activate the various elements of the sofa (seat, backrest,
  headrest and footrest) allowing each person to adjust their position of absolute comfort to the
  millimeter.
- - Mech. 1: All in One Power Reclining mechanism simultaneously reclines the back and seat and footrest that allows you to reach a horizontal position for unlimited relaxation.
- - Mech. 2: Power Lumbar Support allows you to adjust the lower part of the backrest by increasing or decreasing the pressure for a better back support.
- Mech. 3: Power Adjustable Headrest which allows you to recline the headrest forward with millimetric precision and reach a perfect relaxation position for great comfort.
- Functions are operated by a three-button power switch located hidden on the seat cushion side.
- Equipped with satin label that is intended to indicate the position of the control panel.