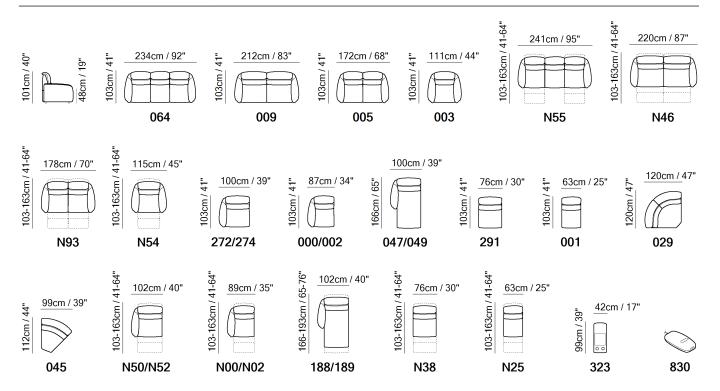

■ Vers. N55



■ Vers. N50+291+189



#### **SCHEMATICS**



### **COMPOSITION EXAMPLES**





## Arles C271

#### TECHNICAL INFORMATION

| *                                                                                                                                                                                                                            | COVERING                           | Leather<br>✓     | Soft Cover                                         |                    |              |                                      |
|------------------------------------------------------------------------------------------------------------------------------------------------------------------------------------------------------------------------------|------------------------------------|------------------|--------------------------------