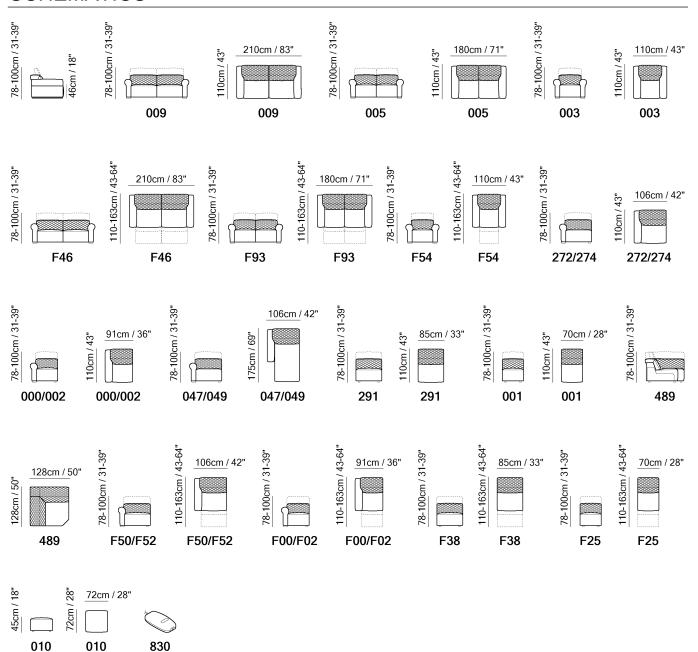

■ Vers. F50+F38+F52



■ Vers. F46



### **SCHEMATICS**



# **COMPOSITION EXAMPLES**





# Aspen C261

#### TECHNICAL INFORMATION

| *                                                                                                                                                                                                     | COVERING                           | Leather         | Soft Cover<br>✓                          |                                             |              |                                              |
|-------------------------------------------------------------------------------------------------------------------------------------------------------------------------------------------------------|------------------------------------|-----------------|------------------------------------------|-----------------