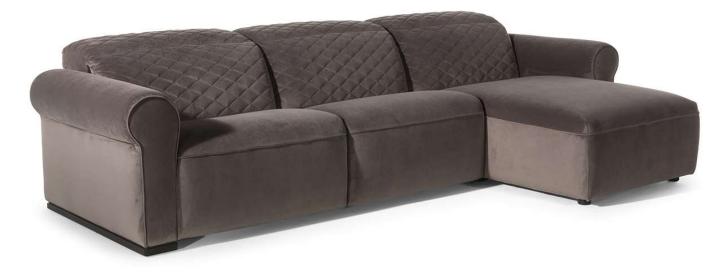

■ Vers. F50+F38+F52



■ Vers. F46



### **SCHEMATICS**



# **COMPOSITION EXAMPLES**





# Aspen C261

#### TECHNICAL INFORMATION

| *                                                                                                                                                                                                     | COVERING                           | Leather         | Soft Cover<br>✓                          |                                             |              |                                              |
|-------------------------------------------------------------------------------------------------------------------------------------------------------------------------------------------------------|------------------------------------|-----------------|--------------------------------------