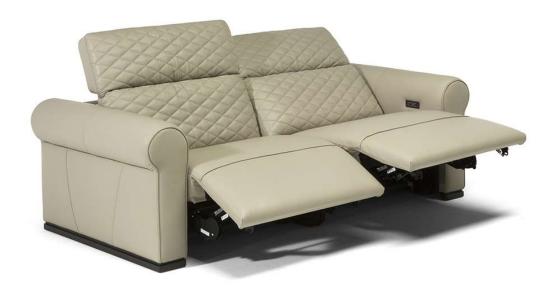

## **NOTES**

- Available in leather (TG only) or fabric.
- Dual power motion recliner: headrest and footrest
- Functions are operated by the power switch located on inner panel of the arm which also allocates a USB charging port
- The armless relax seats have an upholstered switch flap on the side that can be easily hidden between the seats to activate the mechanism.
- A battery pack can be ordered with its own version 830. For order entry please use XX for category and XXX for cover code.
- Packaging: plastic wrap for stationary versions and cardboard box for motion versions
- Feet available in wood finishings 09 (Walnut) / 18 (Wengè)