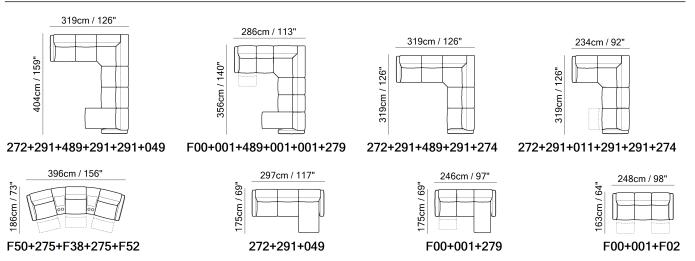

■ Vers. F50+F38+F52



■ Vers. F46



## Baltimora C260

### **SCHEMATICS**



### **COMPOSITION EXAMPLES**





### Baltimora C260

#### TECHNICAL INFORMATION

| *                                                                                                                                                                                                     | COVERING                           | Leather<br>✓       | Soft Cover                                    |             |              |                                      |
|-------------------------------------------------------------------------------------------------------------------------------------------------------------------------------------------------------|------------------------------------|--------------------|-----------------------------------------------|-------------|--------------|------------------------------------