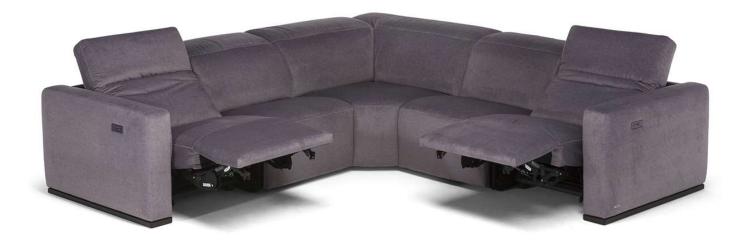

■ Vers. F50+F38+F52



■ Vers. F46



## Baltimora C260

### **SCHEMATICS**



### **COMPOSITION EXAMPLES**





### Baltimora C260

#### TECHNICAL INFORMATION

| *                                                                                                                                                                                                     | COVERING                           | Leather<br>✓       | Soft Cover                                    |             |              |                                      |
|-------------------------------------------------------------------------------------------------------------------------------------------------------------------------------------------------------|------------------------------------|--------------------|----------------------------------------