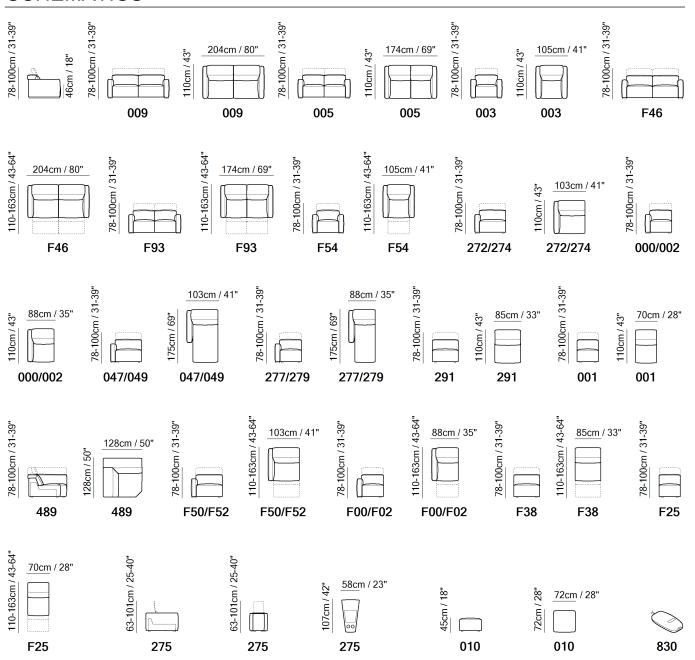

■ Vers. F50+F38+F52



■ Vers. F46



## Baltimora C260

### **SCHEMATICS**



### **COMPOSITION EXAMPLES**





### Baltimora C260

#### TECHNICAL INFORMATION

| *                                                                                                                                                                                                     | COVERING                           | Leather<br>✓       | Soft Cover                                    |             |              |                                      |
|-------------------------------------------------------------------------------------------------------------------------------------------------------------------------------------------------------|------------------------------------|--------------------|-----------------------------------------------|-------------|--------------|----