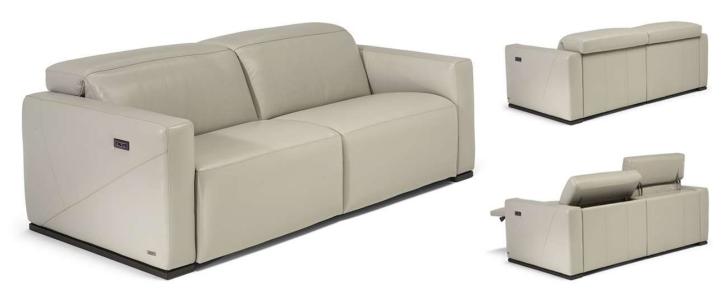

## Baltimora C260

### **NOTES**

characteristic of the product.

- Available in leather (TG only) or fabric.
- Model Baltimora can be ordered with quilted back cushions using model code X260 or with plain back cushions with model code C260.
- Dual power motion recliner: headrest and footrest
- The armless relax seats have an upholstered switch flap on the side that can be easily hidden between the seats to activate the mechanism.
- Functions are operated by the power switch located on outside panel of the arm which also allocates a USB charging port.
- A battery pack can be ordered with its own version 830. For order entry please use XX for category and XXX for cover code.
- Packaging: plastic wrap for stationary versions and cardboard box for motion versions
- Feet available in wood finishings 09 (Walnut) / 18 (Wengè)