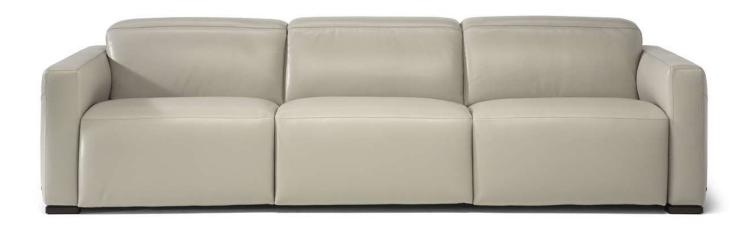

■ Vers. F50+F38+F52



■ Vers. F46



## Baltimora C260

### **SCHEMATICS**



### **COMPOSITION EXAMPLES**





### Baltimora C260

#### TECHNICAL INFORMATION

| *                                                                                                                                                                                                     | COVERING                           | Leather<br>✓       | Soft Cover                                    |             |              |                                      |
|-------------------------------------------------------------------------------------------------------------------------------------------------------------------------------------------------------|------------------------------------|--------------------|--