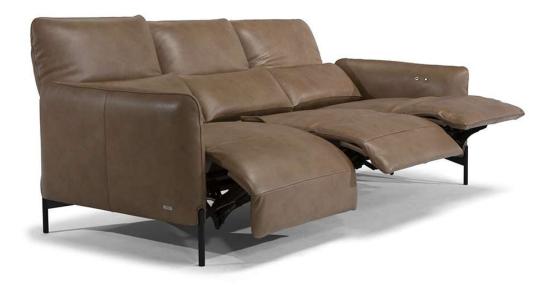

#### **NOTES**

- · Available in leather (TG only) or fabric.
- Compared to the open base motion models already in collection, this model features a new
  mechanism that allows to keep clean the sofa bottom, without the wooden shell that usually
  hide the mechanism under the sofa.
- Smart touch buttons to activate power reclining functions positioned on the inner side of both arms.
- The armless relax seats have an upholstered switch flap on the side that can be easily hidden between the seats to activate the mechanism.
- A battery pack can be ordered with its own version 830. For order entry please use XX for category and XXX for cover code.
- Feet available in metal finishing 79 (Matte Black)