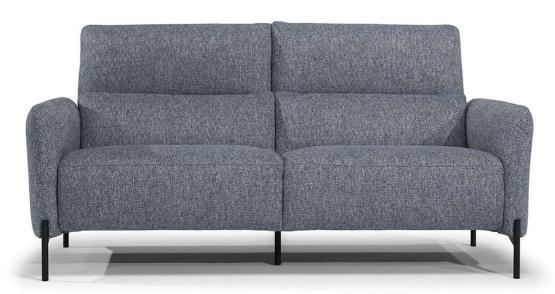

#### **NOTES**

- · Available in leather (TG only) or fabric.
- Compared to the open base motion models already in collection, this model features a new
  mechanism that allows to keep clean the sofa bottom, without the wooden shell that usually
  hide the mechanism under the sofa.
- Smart touch buttons to activate power reclining functions positioned on the inner side of both arms.
- The armless relax seats have an upholstered switch flap on the side that can be easily hidden between the seats to activate the mechanism.
- A battery pack can be ordered with its own version 830. For order entry please use XX for category and XXX for cover code.
- Feet available in metal finishing 79 (Matte Black)