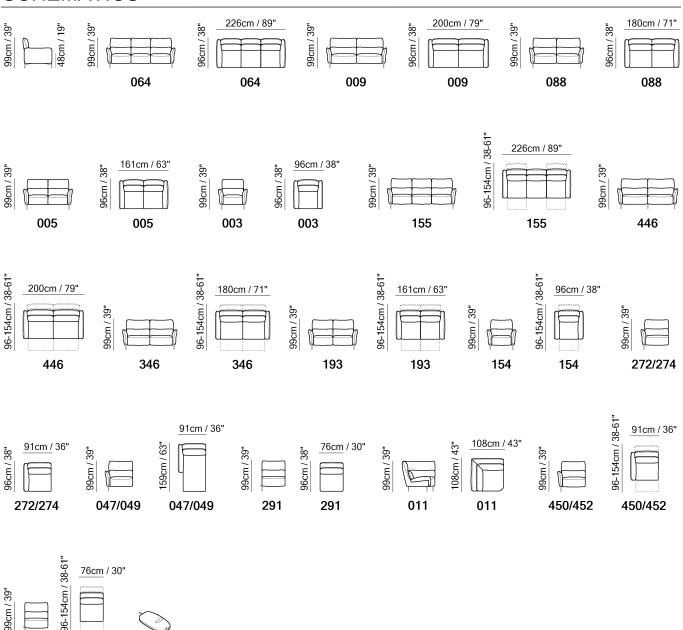

■ Vers. 450+338+452



■ Vers. 450+338+452



## **Bruxelles C266**

### **SCHEMATICS**



### **COMPOSITION EXAMPLES**

830

338

338





## **Bruxelles C266**

### TECHNICAL INFORMATION

| *                                                                                                                                                                                                                            | COVERING                           | Leather<br>✓     | Soft Cover<br>✓                           |                                            |              |                                              |
|------------------------------------------------------------------------------------------------------------------------------------------------------------------------------------------------------------------------------|------------------------------------|------