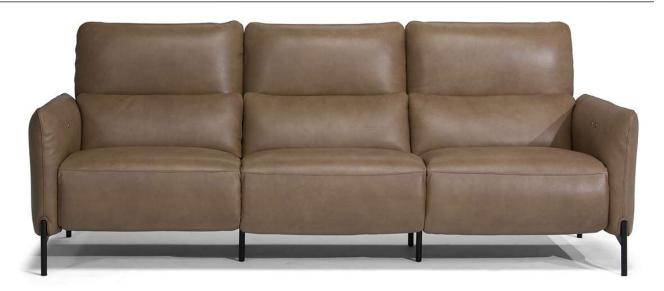

#### **NOTES**

- · Available in leather (TG only) or fabric.
- Compared to the open base motion models already in collection, this model features a new
  mechanism that allows to keep clean the sofa bottom, without the wooden shell that usually
  hide the mechanism under the sofa.
- Smart touch buttons to activate power reclining functions positioned on the inner side of both arms.
- The armless relax seats have an upholstered switch flap on the side that can be easily hidden between the seats to activate the mechanism.
- A battery pack can be ordered with its own version 830. For order entry please use XX for category and XXX for cover code.
- Feet available in metal finishing 79 (Matte Black)