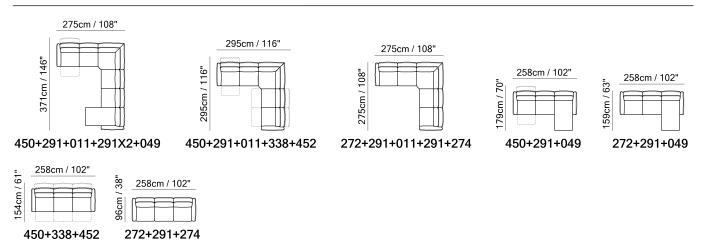

■ Vers. 450+338+452



■ Vers. 450+338+452



## **Bruxelles C266**

### **SCHEMATICS**



### **COMPOSITION EXAMPLES**

830

338

338





## **Bruxelles C266**

### TECHNICAL INFORMATION

| *                                                                                                                                                                                                                            | COVERING                           | Leather<br>✓     | Soft Cover<br>✓                           |                                            |              |                                              |
|------------------------------------------------------------------------------------------------------------------------------------------------------------------------------------------------------------------------------|------------------------------------|------------------|----------------------------------