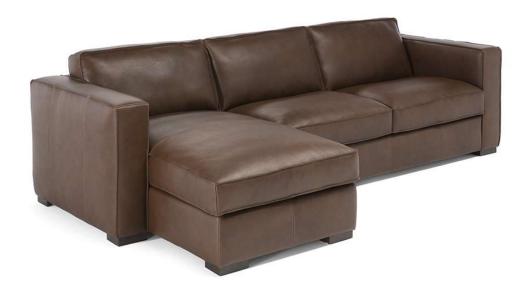

# Copenhagen C274



■ Vers. 064



■ Vers. 217+047



### NATUZZI EDITIONS

### Copenhagen C274

#### **SCHEMATICS**



### **COMPOSITION EXAMPLES**

253

253





## Copenhagen C274

#### **TECHNICAL INFORMATION**

| *                                                                                                                                                                                                     | COVERING                           | Leather ✓        | Soft Cover ✓                              |                                  |              |                                      |
|-------------------------------------------------------------------------------------------------------------------------------------------------------------------------------------------------------|-------------------------