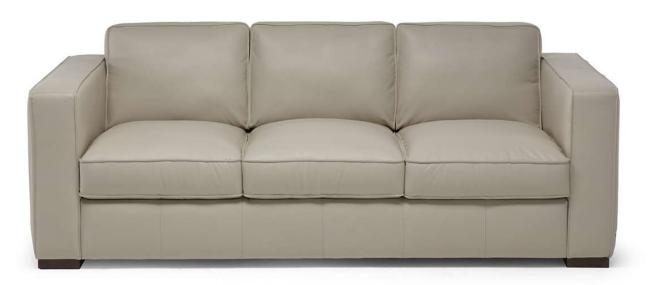

# Copenhagen C274



■ Vers. 064



■ Vers. 217+047



### NATUZZI EDITIONS

### Copenhagen C274

#### **SCHEMATICS**



### **COMPOSITION EXAMPLES**

253

253





## Copenhagen C274

#### **TECHNICAL INFORMATION**

| *                                                                                                                                                                                                     | COVERING                           | Leather ✓        | Soft Cover ✓                              |                                  |              |                                      |
|-------------------------------------------------------------------------------------------------------------------------------------------------------------------------------------------------------|----------