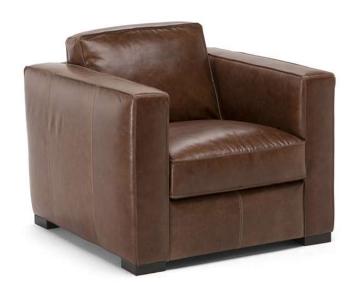

# Copenhagen C274



■ Vers. 064



■ Vers. 217+047



### NATUZZI EDITIONS

### Copenhagen C274

#### **SCHEMATICS**



### **COMPOSITION EXAMPLES**

253

253





## Copenhagen C274

#### **TECHNICAL INFORMATION**

| *                                                                                                                                                                                                     | COVERING                           | Leather ✓        | Soft Cover ✓                              |                                  |              |                                      |
|-------------------------------------------------------------------------------------------------------------------------------------------------------------------------------------------------------|------------------------------------|-------