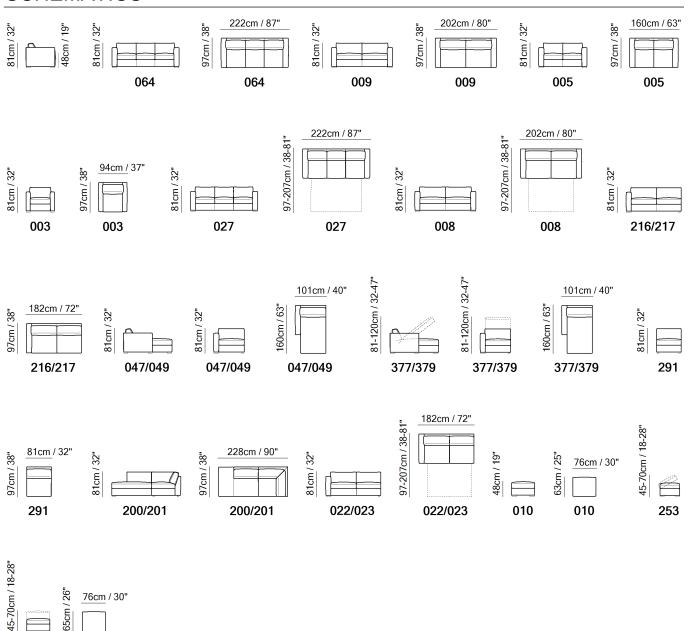

# Copenhagen C274



■ Vers. 064



■ Vers. 217+047



### NATUZZI EDITIONS

### Copenhagen C274

#### **SCHEMATICS**



### **COMPOSITION EXAMPLES**

253

253





## Copenhagen C274

#### **TECHNICAL INFORMATION**

| *                                                                                                                                                                                                     | COVERING                           | Leather ✓        | Soft Cover ✓                              |                                  |              |                                      |
|-------------------------------------------------------------------------------------------------------------------------------------------------------------------------------------------------------|------------------------------------|------------------|-------------------------------------------|----------