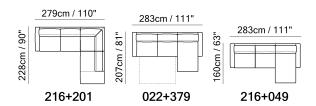

# Copenhagen C274



■ Vers. 064



■ Vers. 217+047



### NATUZZI EDITIONS

### Copenhagen C274

#### **SCHEMATICS**



### **COMPOSITION EXAMPLES**

253

253





## Copenhagen C274

#### **TECHNICAL INFORMATION**

| *                                                                                                                                                                                                     | COVERING                           | Leather ✓        | Soft Cover ✓                              |                                  |              |                                      |
|-------------------------------------------------------------------------------------------------------------------------------------------------------------------------------------------------------|------------------------------------|------------------|-------------------------------------------|----------------------------------|--------------|--