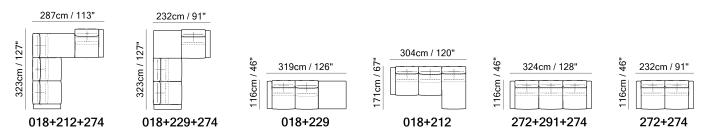

# **ROTTERDAM C138**



Vers. 272+274



Vers. 212+019



# **ROTTERDAM C138**

#### SCHEMATICS



#### COMPOSITION EXAMPLES



# **ROTTERDAM C138**

### **TECHNICAL INFORMATION**

| X                            | COVERING                           | Leather          | Soft Cover<br>✓                                       |                                                         |             |                                                          |
|------------------------------|------------------------------------|------------------|-------------------------------------------------------|---------------------------------------------------------|-------------|----------------------------------------------------------|
| *                            | LEGS                               | Metal<br>Castors | Metal<br>☑<br>Plastic                                 | Metal