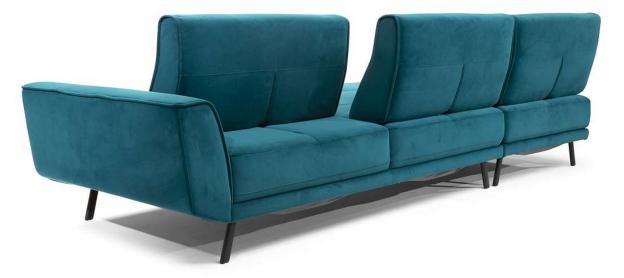

# **ROTTERDAM C138**



Vers. 272+274



Vers. 212+019



# **ROTTERDAM C138**

#### SCHEMATICS



#### COMPOSITION EXAMPLES



# **ROTTERDAM C138**

### **TECHNICAL INFORMATION**

| X                            | COVERING                           | Leather          | Soft Cover<br>✓                                       |                                                         |             |                                                          |
|------------------------------|------------------------------------|------------------|-------------------------------------------------------|---------------------------------------------------------|-------------|----------------------------------------------------------|
| *                            | LEGS                               | Metal<br>Castors | Metal<br>☑<br>Plastic