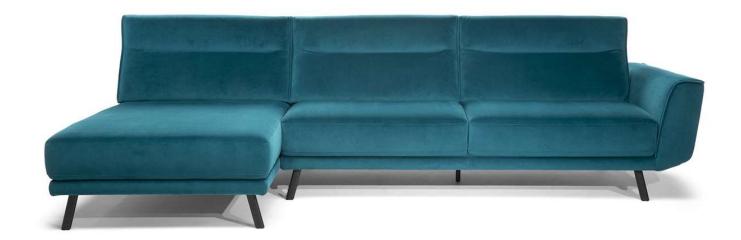

# **ROTTERDAM C138**



Vers. 272+274



Vers. 212+019



# **ROTTERDAM C138**

#### SCHEMATICS



#### COMPOSITION EXAMPLES



# **ROTTERDAM C138**

### **TECHNICAL INFORMATION**

| X                            | COVERING                           | Leather          | Soft Cover<br>✓                                       |                                                         |             |                                                          |
|------------------------------|------------------------------------|------------------|-------------------------------------------------------|---------------------------------------------------------|-------------|----------------------------------------------------------|
| *                            | LEGS                               | Metal<br>Castors | Metal<br>☑<br>Pla