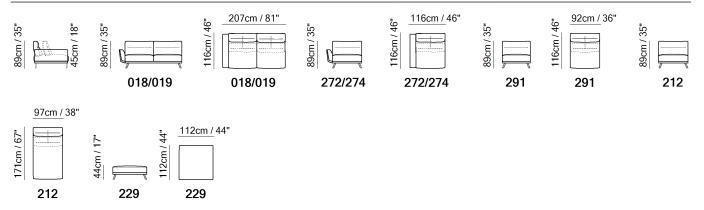

# **ROTTERDAM C138**



Vers. 272+274



Vers. 212+019



# **ROTTERDAM C138**

#### SCHEMATICS



#### COMPOSITION EXAMPLES



# **ROTTERDAM C138**

### **TECHNICAL INFORMATION**

| X                            | COVERING                           | Leather          | Soft Cover<br>✓                                       |                                                         |             |                                                          |
|------------------------------|------------------------------------|------------------|-------------------------------------------------------|---------------------------------------------------------|-------------|----------------------------------------------------------|
| *                            | LEGS                               | Metal<br>Castors | Metal<br>☑<br>Plastic                                 | Metal