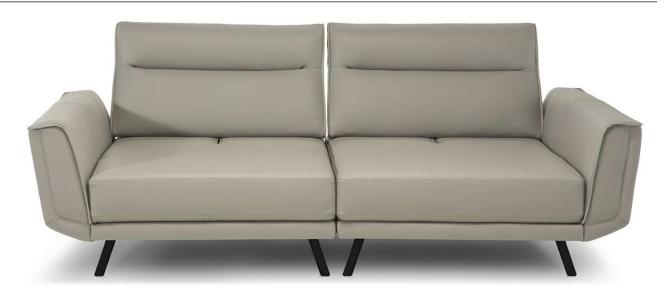

# **ROTTERDAM C138**



Vers. 272+274



Vers. 212+019



# **ROTTERDAM C138**

#### SCHEMATICS



#### COMPOSITION EXAMPLES



# **ROTTERDAM C138**

### **TECHNICAL INFORMATION**

| X                            | COVERING                           | Leather          | Soft Cover<br>✓                                       |                                                         |             |                                                          |
|------------------------------|------------------------------------|------------------|-------------------------------------------------------|---------------------------------------------------------|-------------|----------------------------------------------------------|
| *                            | LEGS                               | Metal<br>Castors |