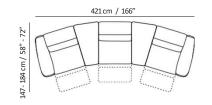

## Layout Examples

DIM: 23 SQM

It is also possible to express the versatility of the project through different layouts, suggesting the creation of various room sets to show the optimization of spaces in any living area.

### **DIM: 17 SQM**