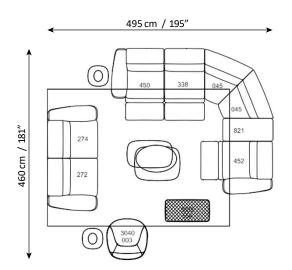

## Layout Examples

DIM: 23 SQM

It is also possible to express the versatility of the project through different layouts, suggesting the creation of various room sets to show the optimization of spaces in any living area.

### DIM: 12 SQM

### **DIM: 17 SQM**