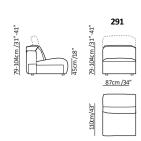

### **Choose your** Faraone

The Faraone project is extremely versatile, thanks to its 7 SKUs, which allow for unlimited configurations suitable for any space, from retail stores to the homes of our customers.

### Versatility and Configurations

The "Versions and Compositions" chart is designed to showcase the full versatility of the project. Specifically, the Faraone Sofa offers both linear and modular configurations, with the option of dual power motion recliners. Additionally, the Faraone project includes consoles with storage that can be seamlessly added between each sofa seat.

450+821+452

450+291+452

450+291+821+452

450+291+823+452

450+823+338+823+452

450+291+045+452

450+338+045+045+452

353 cm / 139"