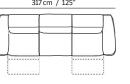

### **Choose your** Faraone

The Faraone project is extremely versatile, thanks to its 7 SKUs, which allow for unlimited configurations suitable for any space, from retail stores to the homes of our customers.

### Versatility and Configurations

The "Versions and Compositions" chart is designed to showcase the full versatility of the project. Specifically, the Faraone Sofa offers both linear and modular configurations, with the option of dual power motion recliners. Additionally, the Faraone project includes consoles with storage that can be seamlessly added between each sofa seat.

450+821+452

450+291+452

450+291+821+452

450+291+823+452

450+823+338+823+452

450+291+045+452

450+338+045+045+452

353 cm / 139"