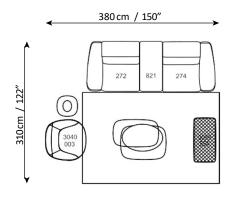

## Layout Examples

DIM: 23 SQM

It is also possible to express the versatility of the project through different layouts, suggesting the creation of various room sets to show the optimization of spaces in any living area.

### DIM: 12 SQM