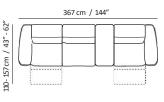

### **Choose your** Faraone

The Faraone project is extremely versatile, thanks to its 7 SKUs, which allow for unlimited configurations suitable for any space, from retail stores to the homes of our customers.

### Versatility and Configurations

The "Versions and Compositions" chart is designed to showcase the full versatility of the project. Specifically, the Faraone Sofa offers both linear and modular configurations, with the option of dual power motion recliners. Additionally, the Faraone project includes consoles with storage that can be seamlessly added between each sofa seat.

450+821+452

450+291+452

450+291+821+452

450+291+823+452

450+823+338+823+452

450+291+045+452

450+338+045+045+452

353 cm / 139"