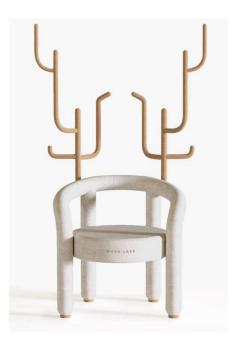

# Wash Less Chair

Design, Technology, and Sustainability for an Innovative Home The collaboration between Natuzzi and Whirlpool combines the best of design, innovation, and sustainability. The Wash Less Chair is designed to reduce unnecessary washes, keeping clothes fresh and in good condition. Inspired by deer antlers, a symbol of nature, the chair reinterprets the valet stand, integrating armrests and a backrest in a harmonious and circular design.

# Technical features

Design, Technology, and Sustainability for an Innovative Home

**Hanging Clothes Chair** 

L82cmx 98 cm H 144cm

The collaboration between Natuzzi and Whirlpool combines the best of design, innovation, and sustainability. The Wash Less Chair is designed to reduce unnecessary washes, keeping clothes fresh and in good condition. Inspired by deer antlers, a symbol of nature, the chair reinterprets the valet stand, integrating armrests and a backrest in a harmonious and circular design.