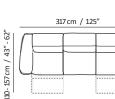

### **Choose your** Faraone

The Faraone project is extremely versatile, thanks to its 7 SKUs, which allow for unlimited configurations suitable for any space, from retail stores to the homes of our customers.

### Versatility and Configurations

The "Versions and Compositions" chart is designed to showcase the full versatility of the project. Specifically, the Faraone Sofa offers both linear and modular configurations, with the option of dual power motion recliners. Additionally, the Faraone project includes consoles with storage that can be seamlessly added between each sofa seat.

450+821+452

450+291+452

450+291+821+452

450+291+823+452

450+823+338+823+452

450+291+045+452

450+338+045+045+452

353 cm / 139"