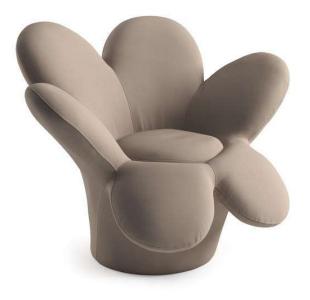

# Fiore

Marcantonio Malerba is an Italian designer and artist known for merging art, design, and nature into functional yet sculptural pieces. His work, characterized by organic shapes and playful sophistication, has gained international acclaim. With a fine arts background, he collaborates with top brands and exhibits globally, redefining contemporary design. This follows a series of successful collaborations, including the Infinito sofa, the Germoglio lamp, born from the giant installation during MDW22, and the Terra pouf.

The fourth collaboration with "design alchemist" Marcantonio, celebrated for his playful and imaginative approach, is once again a striking object: an armchair inspired by an Apulian flower, Linum.