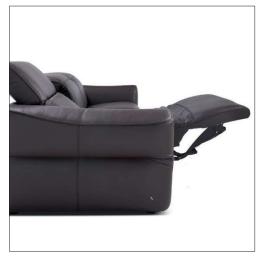

# Technical features

Each power motion recliner is equipped with advanced and intuitive dual-motion technology, ensuring every detail is designed to provide full-body rest and relaxation.

The dual motor recliner mechanism is intuitive, with front buttons to open the headrest and footrest simultaneously. Inner buttons allow individual control of the headrest for better comfort while watching TV, reading, or relaxing. The non-power motion recliner versions feature a manual adjustable headrest for added convenience.

The "Zero Gravity" position is achieved through the dual power motion function, which elevates the feet to heart level, enhancing circulation and providing an optimal relaxation position.

The V309 Faraone sofa is available in all fabric categories from the Natuzzi Italia soft covering collection. The main fabric is complemented by a contrast leather insert, available in CAT 15Le Mans, CAT 25 Status, CAT 30 Stromboli, and CAT 40 Siena.