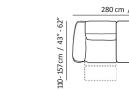

armless chair

dual power motion chair with arm

console with storage

console with storage

<u>9-104cm /3</u>1"-41"

823