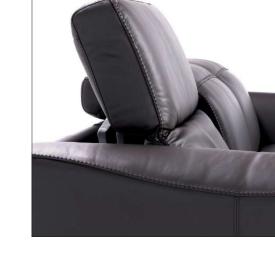

# Technical features

Each power motion recliner is equipped with advanced and intuitive dual-motion technology, ensuring every detail is designed to provide full-body rest and relaxation.

The dual motor recliner mechanism is intuitive, with front buttons to open the headrest and footrest simultaneously. Inner buttons allow individual control of the headrest for better comfort while watching TV, reading, or relaxing. The non-power motion recliner versions feature a manual adjustable headrest for added convenience.

The "Zero Gravity" position is achieved through the dual power motion function, which elevates the feet to heart level, enhancing circulation and providing an optimal relaxation position.

The V309 Faraone sofa is available in all fabric categories from the Natuzzi Italia soft covering collection. The main fabric is complemented by a contrast leather insert, available in CAT 15Le Mans, CAT 25 Status, CAT 30 Stromboli, and CAT 40 Siena.