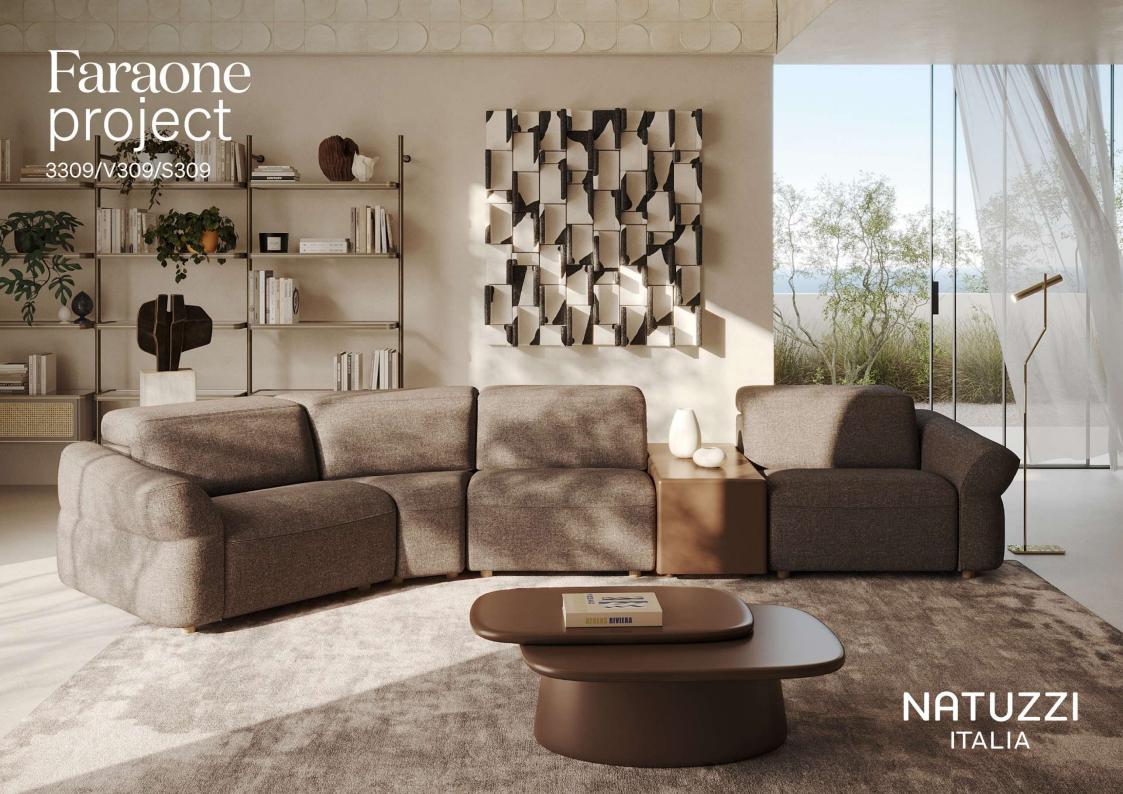

# Faraone

Introducing the stunning new Faraone sofa, a masterpiece designed by our Natuzzi Design Centre and inspired by the elegance and power of Queen Nefertiti. This modular sofa offers both motion recliner and non-recliner modules to suit your comfort needs. Experience the intuitive dual motor recliner mechanism that allows for seamless adjustment of the headrest and footrest, providing unparalleled comfort whether you're watching TV, reading a book, or simply relaxing. The zero gravity function elevates your feet to the same height as your heart, promoting blood circulation and delivering complete relaxation. Discover the perfect blend of luxury, comfort, and innovative design with the Faraone sofa.

### **Choose your** Faraone

The Faraone project is extremely versatile, thanks to its 7 SKUs, which allow for unlimited configurations suitable for any space, from retail stores to the homes of our customers.

### Versatility and Configurations

The "Versions and Compositions" chart is designed to showcase the full versatility of the project. Specifically, the Faraone Sofa offers both linear and modular configurations, with the option of dual power motion recliners. Additionally, the Faraone project includes consoles with storage that can be seamlessly added between each sofa seat.