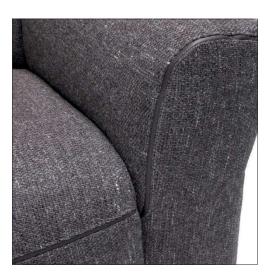

The 3309/S309 Faraone leather sofa features moccasin-style stitching along the headrest, arms, and front seat profile. This detailed stitching enhances its aesthetic appeal and highlights Natuzzi's craftsmanship and attention to detail.