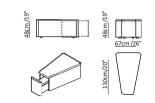

### **Choose your** Faraone

The Faraone project is extremely versatile, thanks to its 7 SKUs, which allow for unlimited configurations suitable for any space, from retail stores to the homes of our customers.

armless chair

dual power motion chair with arm

console with storage

console with storage

<u>9-104cm /3</u>1"-41"

823

### Versatility and Configurations

The "Versions and Compositions" chart is designed to showcase the full versatility of the project. Specifically, the Faraone Sofa offers both linear and modular configurations, with the option of dual power motion recliners. Additionally, the Faraone project includes consoles with storage that can be seamlessly added between each sofa seat.