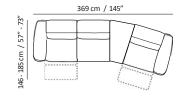

### **Choose your** Faraone

The Faraone project is extremely versatile, thanks to its 7 SKUs, which allow for unlimited configurations suitable for any space, from retail stores to the homes of our customers.

### Versatility and Configurations

The "Versions and Compositions" chart is designed to showcase the full versatility of the project. Specifically, the Faraone Sofa offers both linear and modular configurations, with the option of dual power motion recliners. Additionally, the Faraone project includes consoles with storage that can be seamlessly added between each sofa seat.

## Layout Examples

DIM: 23 SQM

It is also possible to express the versatility of the project through different layouts, suggesting the creation of various room sets to show the optimization of spaces in any living area.