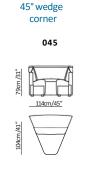

### **Choose your** Faraone

The Faraone project is extremely versatile, thanks to its 7 SKUs, which allow for unlimited configurations suitable for any space, from retail stores to the homes of our customers.

### Versatility and Configurations

The "Versions and Compositions" chart is designed to showcase the full versatility of the project. Specifically, the Faraone Sofa offers both linear and modular configurations, with the option of dual power motion recliners. Additionally, the Faraone project includes consoles with storage that can be seamlessly added between each sofa seat.

450+821+452

450+291+452

450+291+821+452

450+291+823+452

450+823+338+823+452

450+291+045+452

450+338+045+045+452

353 cm / 139"

Leather and Fabric (with contrast leather insert)

昭

Multiple configurations with 45 degree corner