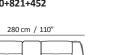

450+821+452

450+291+452

450+291+821+452

450+291+823+452

450+823+338+823+452

450+291+045+452

450+338+045+045+452

353 cm / 139"