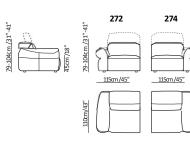

### **Choose your** Faraone

The Faraone project is extremely versatile, thanks to its 7 SKUs, which allow for unlimited configurations suitable for any space, from retail stores to the homes of our customers.

### Versatility and Configurations

The "Versions and Compositions" chart is designed to showcase the full versatility of the project. Specifically, the Faraone Sofa offers both linear and modular configurations, with the option of dual power motion recliners. Additionally, the Faraone project includes consoles with storage that can be seamlessly added between each sofa seat.

450+821+452

450+291+452

450+291+821+452

450+291+823+452

450+823+338+823+452

450+291+045+452

450+338+045+045+452

353 cm / 139"