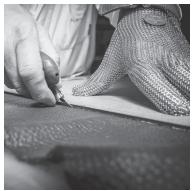

The 3309/S309 Faraone leather sofa features moccasin-style stitching along the headrest, arms, and front seat profile. This detailed stitching enhances its aesthetic appeal and highlights Natuzzi's craftsmanship and attention to detail.