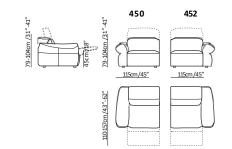

### Versatility and Configurations

The "Versions and Compositions" chart is designed to showcase the full versatility of the project. Specifically, the Faraone Sofa offers both linear and modular configurations, with the option of dual power motion recliners. Additionally, the Faraone project includes consoles with storage that can be seamlessly added between each sofa seat.

450+821+452

450+291+452

450+291+821+452

450+291+823+452

450+823+338+823+452

450+291+045+452

450+338+045+045+452

353 cm / 139"

450+338+045+045+821+452