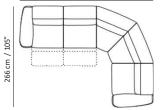

ow for unlimited configurations suitable for any space, from retail stores to the homes of our customers.







armless chair







dual power motion chair with arm



console with storage





console with storage

<u>9-104cm /3</u>1"-41"

823



### Versatility and Configurations

The "Versions and Compositions" chart is designed to showcase the full versatility of the project. Specifically, the Faraone Sofa offers both linear and modular configurations, with the option of dual power motion recliners. Additionally, the Faraone project includes consoles with storage that can be seamlessly added between each sofa seat.







450+821+452







450+291+452



450+291+821+452

450+291+823+452















450+823+338+823+452





450+291+045+452





450+338+045+045+452

353 cm / 139"





450+338+045+045+821+452



# Technical features

Each power motion recliner is equipped with advanced and intuitive dual-motion technology, ensuring every detail is designed to provide full-body rest and relaxation.



The dual motor recliner mechanism is intuitive, with front buttons to open the headrest and footrest simultaneously. Inner buttons allow individual control of the headrest for better comfort while watching TV, reading, or relaxing. The non-power motion recliner versions feature a manual adjustable headrest for added convenience.



The 3309/S309 Faraone leather sofa features moccasin-style stitching along the headrest, arms, and front seat profile. This detailed stitching enhances its aesthetic appeal and highlights Natuzzi's craftsmanship and attention to detail.



The