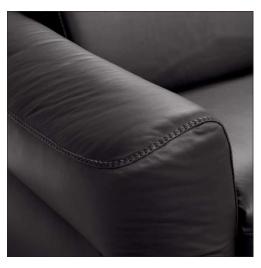

The 3309/S309 Faraone leather sofa features moccasin-style stitching along the headrest, arms, and front seat profile. This detailed stitching enhances its aesthetic appeal and highlights Natuzzi's craftsmanship and attention to detail.