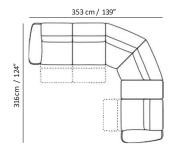

450+821+452

450+291+452

450+291+821+452

450+291+823+452

450+823+338+823+452

450+291+045+452

450+338+045+045+452

353 cm / 139"