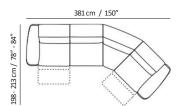

450+821+452

450+291+452

450+291+821+452

450+291+823+452

450+823+338+823+452

450+291+045+452

450+338+045+045+452

353 cm / 139"