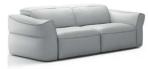

# Faraone

Introducing the stunning new Faraone sofa, a masterpiece designed by our Natuzzi Design Centre and inspired by the elegance and power of Queen Nefertiti. This modular sofa offers both motion recliner and non-recliner modules to suit your comfort needs. Experience the intuitive dual motor recliner mechanism that allows for seamless adjustment of the headrest and footrest, providing unparalleled comfort whether you're watching TV, reading a book, or simply relaxing. The zero gravity function elevates your feet to the same height as your heart, promoting blood circulation and delivering complete relaxation. Discover the perfect blend of luxury, comfort, and innovative design with the Faraone sofa.

# Technical features

Each power motion recliner is equipped with advanced and intuitive dual-motion technology, ensuring every detail is designed to provide full-body rest and relaxation.

The dual motor recliner mechanism is intuitive, with front buttons to open the headrest and footrest simultaneously. Inner buttons allow individual control of the headrest for better comfort while watching TV, reading, or relaxing. The non-power motion recliner versions feature a manual adjustable headrest for added convenience.

The "Zero Gravity" position is achieved through the dual power motion function, which elevates the feet to heart level, enhancing circulation and providing an optimal relaxation position.

The V309 Faraone sofa is available in all fabric categories from the Natuzzi Italia soft covering collection. The main fabric is complemented by a contrast leather insert, available in CAT 15Le Mans, CAT 25 Status, CAT 30 Stromboli, and CAT 40 Siena.