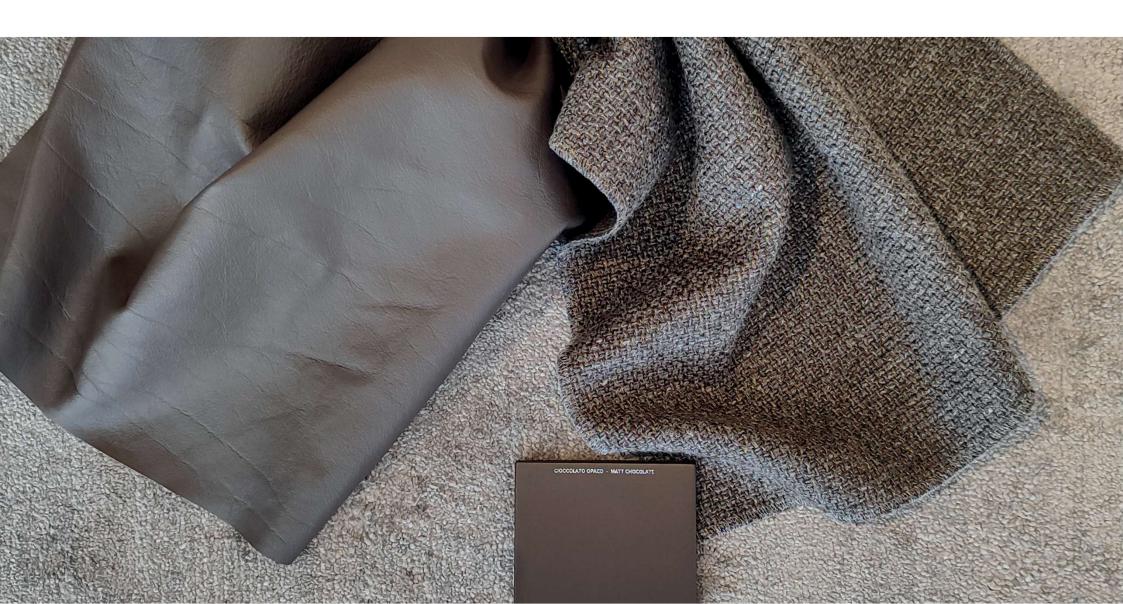

### Moodboard earth tone

To ensure harmony in the projects, the Natuzzi Style Center carefully selects materials and coverings, creating a dialogue between them. In this case, Stromboli leather in Warm Taupe has been paired with Borgospesso fabric in Bark. The harmonization of these coverings with woods and marbles will result in a moodboard that defines the final total look of the project. Each collection model offers multiple moodboards to adapt to various market geographies.

## Moodboard earth tone

Along with the moodboard of coverings and materials, the Natuzzi Style Center harmonizes the living room with furniture and accessories to complete the interior design project.

sofa sectional: Faraone 3309

STROMBOLI 30IQ

BORGOSPESSO 99.0019.01 PIPING 30IQ

BORGOSPESSO 99.0019.01

occasional chair: Luna 3040

ottoman: Melpot 3039

LAGUNA 99.0020.05

Table Top : Faraone 3309 Vers. 823 - 60X110H48 Matt Chocolate

Accent Table: Mindful 45X45 H55 Matt Chocolate Q083002XNA