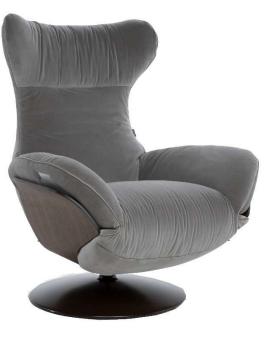

The fourth collaboration with "design alchemist" Marcantonio, celebrated for his playful and imaginative approach, is once again a striking object: an armchair inspired by an Apulian flower, Linum.