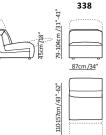

armless chair

dual power motion chair with arm

console with storage

console with storage

<u>9-104cm /3</u>1"-41"

823