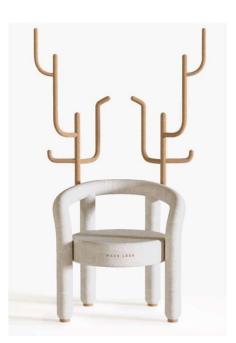

# Wash Less Chair

Design, Technology, and Sustainability for an Innovative Home The collaboration between Natuzzi and Whirlpool combines the best of design, innovation, and sustainability. The Wash Less Chair is designed to reduce unnecessary washes, keeping clothes fresh and in good condition. Inspired by deer antlers, a symbol of nature, the chair reinterprets the valet stand, integrating armrests and a backrest in a harmonious and circular design.

Design by Fabio Novembre

Fabio Novembre is an Italian designer and architect known for his creative and innovative approach to product design, furniture, and architecture. His works combine aesthetics, functionality, and a strong emotional component, often exploring themes of identity, organic shapes, and visual provocations. Novembre is famous for his unique style, which challenges traditional design conventions by using bold forms and unconventional materials. He has collaborated with numerous internationally renowned brands and has designed furniture, interiors, and artistic installations.

# Technical features

Design, Technology, and Sustainability for an Innovative Home

**Hanging Clothes Chair** 

L82cmx 98 cm H 144cm

The collaboration between Natuzzi and Whirlpool combines the best of design, innovation, and sustainability. The Wash Less Chair is designed to reduce unnecessary washes, keeping clothes fresh and in good condition. Inspired by deer antlers, a symbol of nature, the chair reinterprets the valet stand, integrating armrests and a backrest in a harmonious and circular design.