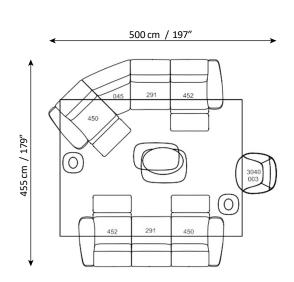

## Layout Examples

DIM: 23 SQM

It is also possible to express the versatility of the project through different layouts, suggesting the creation of various room sets to show the optimization of spaces in any living area.

### DIM: 12 SQM

### **DIM: 17 SQM**