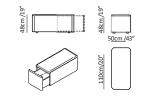

# Technical features

Design, Technology, and Sustainability for an Innovative Home

**Hanging Clothes Chair** 

L82cmx 98 cm H 144cm

The collaboration between Natuzzi and Whirlpool combines the best of design, innovation, and sustainability. The Wash Less Chair is designed to reduce unnecessary washes, keeping clothes fresh and in good condition. Inspired by deer antlers, a symbol of nature, the chair reinterprets the valet stand, integrating armrests and a backrest in a harmonious and circular design.