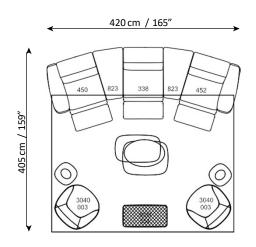

## Layout Examples

DIM: 23 SQM

It is also possible to express the versatility of the project through different layouts, suggesting the creation of various room sets to show the optimization of spaces in any living area.

### **DIM: 17 SQM**