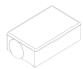

#### Rectangular CENTRAL WITH CASTORS

80cm x 120cm H 40cm 31,5" x 47,24" H 15,75"