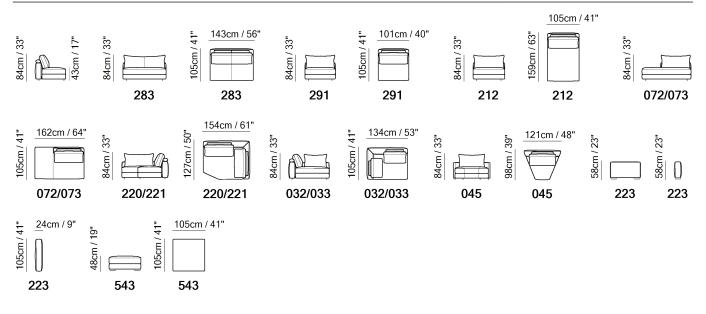

### SCHEMATICS

#### **COMPOSITION EXAMPLES**

223+291+291+543

221+291+032+291+291+223

223+291+291+223