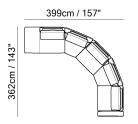

#### **COMPOSITION EXAMPLES**

223+291+291+543

221+291+032+291+291+223

223+291+291+223