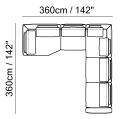

#### **COMPOSITION EXAMPLES**

223+291+291+543

221+291+032+291+291+223

223+291+291+223