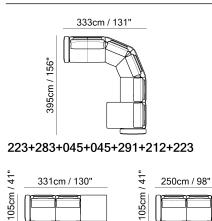

#### **COMPOSITION EXAMPLES**

223+291+291+543

221+291+032+291+291+223

223+291+291+223