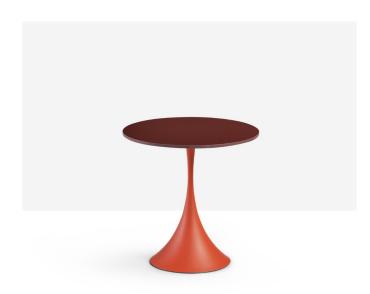

# Leo CT

design Paolo Vernier, 2025

Leo coffee table with metal base and round top available in different finishes such as HPL, veneer, ceramic, and marble.

Available in two different heights.