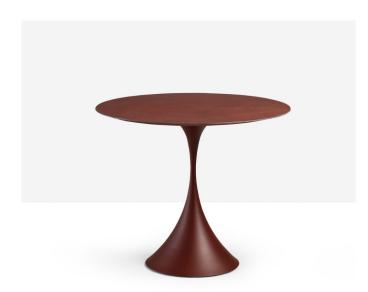

# Leo bistrot

design Paolo Vernier, 2025

Leo bistro table with metal base and round top available in different finishes such as HPL, veneer, ceramic, and marble.

Top dimensions: Ø60, Ø70, Ø80, Ø90