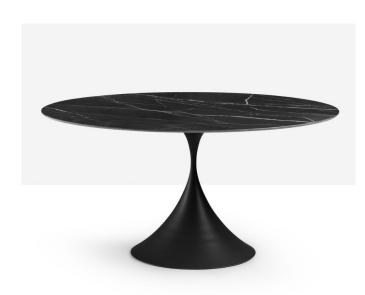

### Leo

design Paolo Vernier, 2025

Leo table with metal base and round top available in different finishes such as glass, HPL, veneer, ceramic, and marble.

Top dimensions: Ø100, Ø120, Ø150