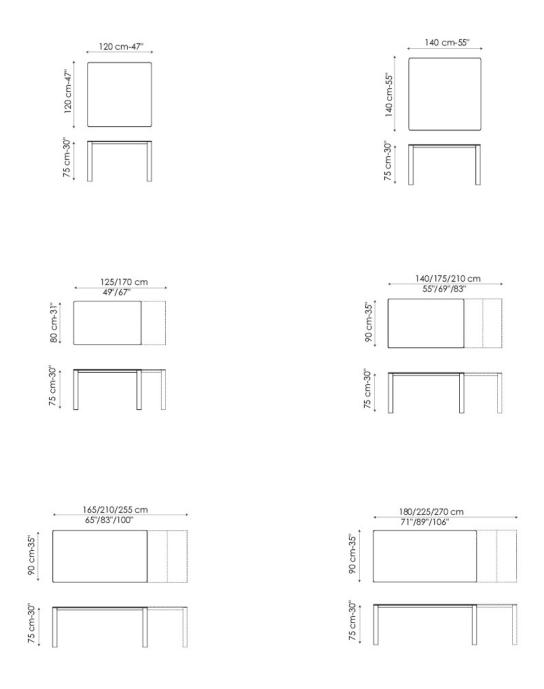

## Menù

Bartoli Design

Extending or fixed table with painted metal legs. The top is available in laminated, lacquered wood, glass or ceramic. Menù is equipped with independent manual extensions that increase the support surface according to requirements.

### TOP AND EXTENSIONS

mat white lacquered mat anthracite grey lacquered mat dove grey lacquered anthracite grey acid-treated glass / extensions in anthracite grey lacquered wood white acid-treated extra-light glass / extensions in white lacquered wood dove grey acid-treated extra-light glass / extensions in dove grey lacquered wood mat graphite grey ceramic / extensions in anthracite grey lacquered wood mat iridium white ceramic / extensions in white lacquered wood

- SQUARE, FIXED VERSION:

FRAME mat white painted metal mat anthracite grey painted metal

#### TOP AND EXTENSIONS anthracite grey acid-treated glass white acid-treated extra-light glass glossy Calacatta ceramic

Bonaldo spa via Straelle, 3 35010 Villanova di Camposampiero (PD) Italy tel. +39.049.9299011 fax +39.049.9299000 www.bonaldo.it bonaldo@bonaldo.it