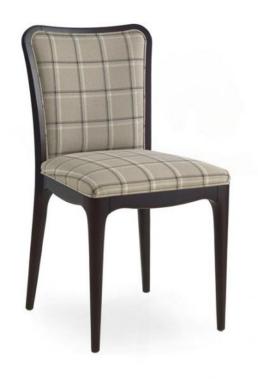

## Chair Curve

Comfortable beech wood chair with essential lines. The seat is padded with superior quality foam applied to a wooden panel.

The upholstery is trimmed with matching or contrasting piping.

A lacquer or polished finish for a modern look is particularly suitable for this type of model.

## **TECHNICAL DATA**

Item code: 0098S

Wood: Beech

Fabric need: 0,80 m

Leather need: 15 pq

Finish: P3 - Moka - cat.ZA

Trimmings: Self piping

Height: **90 cm** 