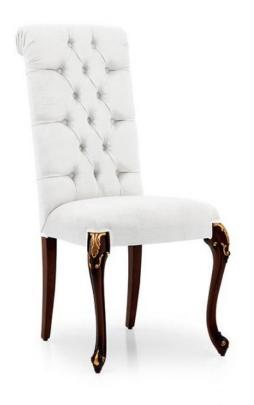

## Chair Serena

## **TECHNICAL DATA**

Item code: 0145S

Wood: Beech

Upholstery: Fabric E80 - Cat. E

Fabric need: 1,90 m

Leather need: 35 pq

Finish: Q7 - Dark walnut + gold leaf - cat.ZD

Trimmings: Welt

Standard: Tufted back included

Height: 111 cm

Width: 54 cm

Seat height: 54 cm

Seat depth: 44 cm

Depth: 68 cm

Net weight: 9 Kg

Gross weight: 11 Kg