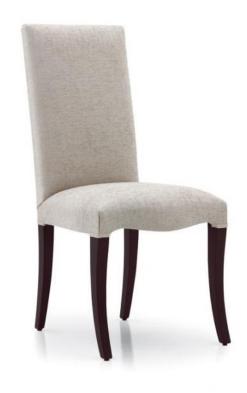

## Chair Luna

Classic style beech wood chair with seat and back upholstered in matching elegant burgundy fabric.

Mocha polished finish; seat padded with webbing, springs and foam.

## **TECHNICAL DATA**

Item code: 0146S

Wood: Beech

Upholstery: Fabric L17 - Cat. B

Fabric need: 1,40 m

Leather need: 26 pq

Finish: P3 - Moka - cat.ZA

Trimmings: Welt