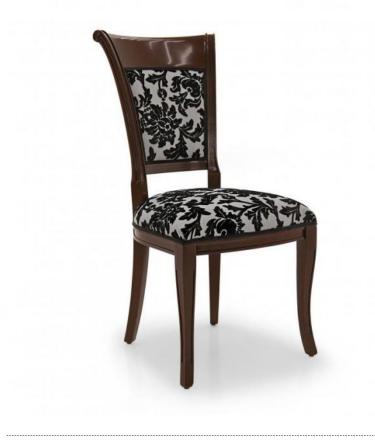

Comfortable classic style chair with beech wood structure and particularly elegant lines.

The seat is padded with webbing and superior quality foam.

The upholstery can be customised with nails, braiding, double welt or welt.

## **TECHNICAL DATA**

| tem code: <b>0167S</b>                     |
|--------------------------------------------|
| Vood: <b>Beech</b>                         |
| Jpholstery: Fabric CJS - Cat. C            |
| abric need: <b>0,70 m</b>                  |
| eather need: <b>13 pq</b>                  |
| inish: <b>HS - Dark Bassano - cat.ZD</b>   |
| rimmings: <b>Welt</b>                      |
| leight: <b>98 cm</b>                       |
| Vidth: <b>48 cm</b>                        |
| eat height: <b>50 cm</b>                   |
| Depth: <b>60 cm</b>                        |
| let weight: <b>6,50 Kg</b>                 |
| Bross weight: <b>8,50 Kg</b>               |
| ackaging volume: <b>0,40 m<sup>3</sup></b> |
| lieces per box: <b>2</b>                   |
|                                            |