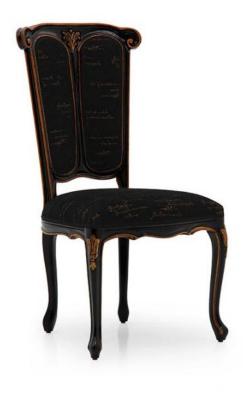

## Chair Petrarca

Classic style beech wood chair with seat and back upholstered in elegant black fabric with gold writing.

Black polished finish + Florentine gold; seat padded with webbing, springs and foam.

## **TECHNICAL DATA**

Item code: 0169S

Wood: Beech

Upholstery: Fabric B8J - Cat. B

Fabric need: 0,85 m

Leather need: 16 pq

Finish: BS - Dark bicolor - cat.ZF

Trimmings: Braiding

Height: 102 cm

Width: **53 cm** 

Seat height: 50 cm

Depth: **57 cm** 

Net weight: 6,50 Kg

Gross weight: 8,50 Kg

Packaging volume: **0,50 m**<sup>3</sup>

Pieces per box: 2