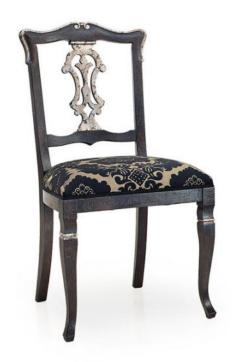

## Chair Ducale

Classic style beech wood chair with seat upholstered in elegant beige and black damask fabric; the back is decorated with a fine wood inlay.

Black polished finish + Florentine silver; seat padded with webbing, springs and

## **TECHNICAL DATA**

Item code: 0174S

Wood: Beech

Upholstery: Fabric COQ - Cat. C

Fabric need: 0,30 m

Leather need: 6 pq

Finish: M7 - Black + Florentine silver - cat.ZH

Trimmings: Welt