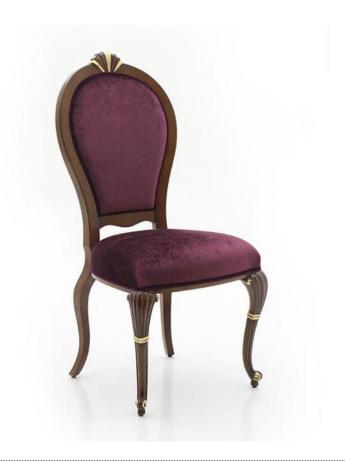

## Chair Anna

Comfortable classic style chair with beech wood structure; upholstered in very elegant plain fabric.

New antique walnut finish with gold leaf details; seat padded with webbing and foam.

## **TECHNICAL DATA**

Item code: 0183S

Wood: Beech

Upholstery: Fabric BWW - Cat. B

Fabric need: 0,90 m

Leather need: 17 pq

Finish: P6 - Walnut antiques + gold Leaf - cat.ZF

Trimmings: Welt