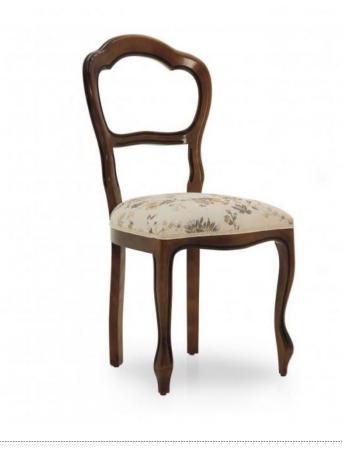

## Chair Trearchi

Comfortable classic style chair with beech wood structure; upholstered in elegant modern fabric.

Standard walnut finish; seat padded with webbing and foam.

## **TECHNICAL DATA**

| ltem code: <b>0203S</b>                     |
|---------------------------------------------|
| Wood: Beech                                 |
| Upholstery: <b>Fabric BH9 - Cat. B</b>      |
| Fabric need: <b>0,35 m</b>                  |
| Leather need: <b>7 pq</b>                   |
| Finish: <b>C1 - Walnut</b>                  |
| Trimmings: <b>Welt</b>                      |
| Height: <b>97 cm</b>                        |
| Width: <b>47 cm</b>                         |
| Seat height: <b>50 cm</b>                   |
| Depth: <b>53,50 cm</b>                      |
| Net weight: <b>6 Kg</b>                     |
| Gross weight: <b>7,50 Kg</b>                |
| Packaging volume: <b>0,40 m<sup>3</sup></b> |
| Pieces per box: <b>2</b>                    |