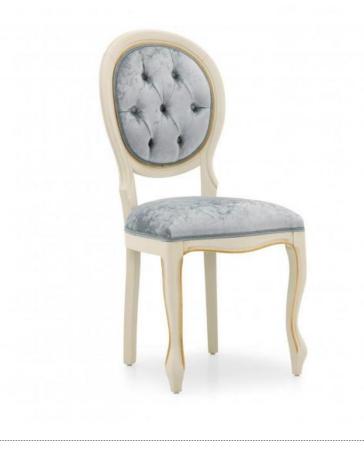

Comfortable classic style chair with beech wood structure; leather upholstered with deep-buttoning.

Cream finish with aged effect edges; seat padded with webbing and foam.

## **TECHNICAL DATA**

| Item code:          | 02055                              |
|---------------------|------------------------------------|
| Wood: Bee           | ch                                 |
| Upholstery:         | Fabric M4G - Cat. C                |
| Fabric need         | l: 0,75 m                          |
| Leather nee         | ed: <b>14 pq</b>                   |
| Finish: <b>B2 -</b> | Antique white + gold leaf - cat.Zl |
| Trimmings:          | Welt                               |
| Optional: <b>T</b>  | ufted back not included            |
| Height: 100         | ,50 cm                             |
| Width: <b>47 c</b>  | m                                  |
| Seat height         | : 50 cm                            |
| Depth: <b>53 c</b>  | m                                  |
| Net weight:         | 5,50 Kg                            |
| Gross weigl         | ht: <b>7,50 Kg</b>                 |
| Packaging v         | volume: <b>0,40 m<sup>3</sup></b>  |
| Pieces per k        | יסראי: <b>2</b>                    |