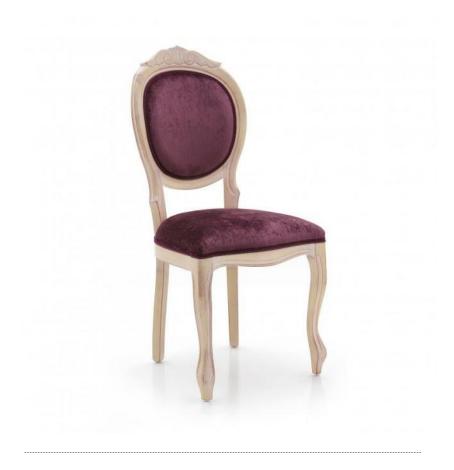

## Chair Sabry

Comfortable classic style chair with beech wood structure.

The carving on the upper part of the back can be enhanced with a gold or silver leaf lacquer finish.

The seat is padded with webbing, three springs and superior quality foam.

## **TECHNICAL DATA**

Item code: 0206S

Wood: Beech

Upholstery: Fabric BWW - Cat. B

Fabric need: 0,75 m

Leather need: 14 pq

Finish: BP - White gold - cat.ZF

Trimmings: Welt

Height: 102 cm

Width: 47 cm

Seat height: 50 cm

Depth: 56 cm

Net weight: 5,50 Kg

Gross weight: 8,20 Kg

Packaging volume: **0,40 m**<sup>3</sup>

Pieces per box: 2