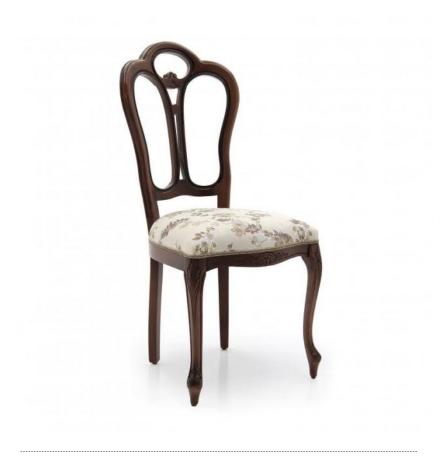

## Chair Giglio

Comfortable classic style chair with beech wood structure; leather upholstered. Standard walnut finish; seat padded with webbing and foam.