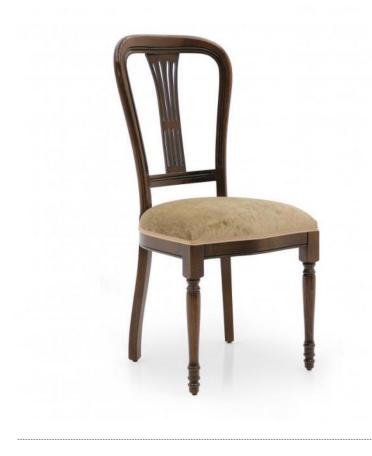

## Chair Moderna

Comfortable classic style chair with beech wood structure with smooth frame; upholstered in classic traditional fabric.

Mahogany finish; seat padded with webbing, springs and foam.

## **TECHNICAL DATA**

| Woo                   | d: Beech                                       |   |
|-----------------------|------------------------------------------------|---|
| Uph                   | olstery: Fabric BSR - Cat. B                   |   |
| Fabr                  | ic need: <b>0,30 m</b>                         |   |
| Leat                  | ner need: <b>6 pq</b>                          |   |
| Finis<br><b>cat.2</b> | h: C3 - Dark walnut phisically distressed<br>A | - |
| Trim                  | mings: <b>Welt</b>                             |   |
| Heig                  | ht: <b>101 cm</b>                              |   |
| Widt                  | h: <b>47 cm</b>                                |   |
| Seat                  | height: <b>50 cm</b>                           |   |
| Dept                  | h: <b>55 cm</b>                                |   |
| Net                   | veight: <b>6 Kg</b>                            |   |
| Gros                  | s weight: <b>7,50 Kg</b>                       |   |
| Pack                  | aging volume: <b>0,40 m<sup>3</sup></b>        |   |
| Piece                 | es per box: <b>2</b>                           |   |