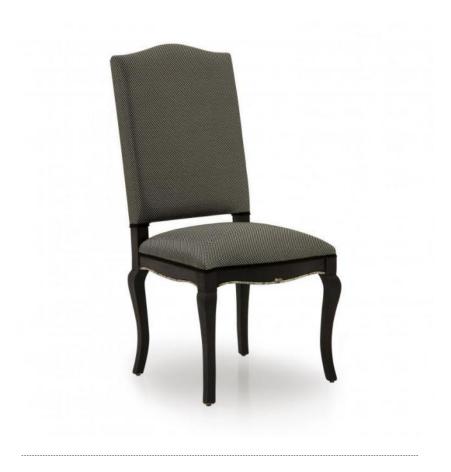

## **Chair Minister**

Comfortable Empire style chair with beech wood structure; upholstered in very special modern fabric.

Black finish with beautiful Florentine silver details; seat padded with webbing and foam.

## **TECHNICAL DATA**

Item code: 0244S

Wood: Beech

Upholstery: Fabric L6X - Cat. B

Fabric need: 1,10 m

Leather need: 21 pq

Finish: M7 - Black + Florentine silver - cat.ZH

Trimmings: Welt