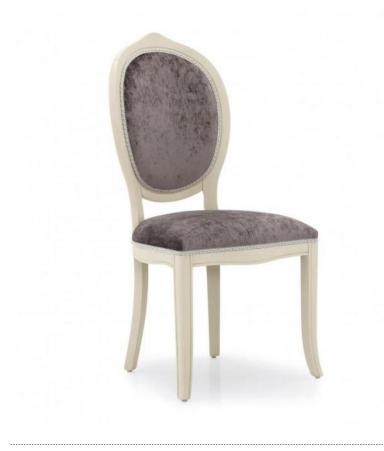

Classic style beech wood chair with seat and back upholstered in elegant floral print fabric.

Special "Beige Memory" polished finish; seat padded with webbing, springs and foam.