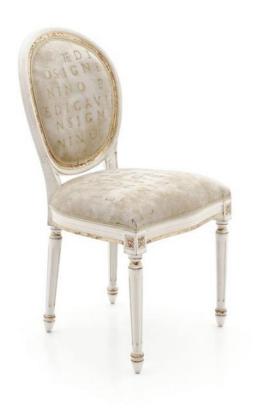

## Chair Luigi

Comfortable classic style chair with beech wood structure with lines reminiscent of the Louis XVI style.

The carvings on the legs can be enhanced with a silver or gold leaf lacquer finish. The seat is padded with webbing, springs and superior quality foam.

## **TECHNICAL DATA**

Item code: 0252S

Wood: Beech

Upholstery: Fabric BHR - Cat. B

Fabric need: 0,75 m

Leather need: 14 pq

Finish: B6 - Antique cream + antique gold leaf -

cat.ZD

Trimmings: Welt

Height: 94 cm

Width: 48,50 cm

Seat height: 50 cm

Depth: 54 cm

Net weight: 5 Kg

Gross weight: 7,70 Kg

Packaging volume: 0,40 m<sup>3</sup>