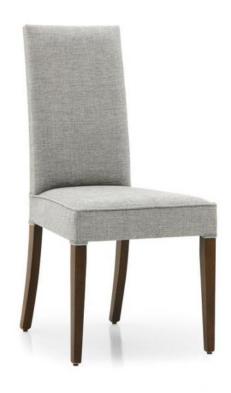

## Chair Joyce

Contemporary design beech wood chair with seat and back upholstered in ecoleather. Mahogany polished finish; seat padded with webbing and foam.

## **TECHNICAL DATA**

Item code: 0278S

Wood: Beech

Upholstery: Fabric LCM - Cat. B

Fabric need: 1,10 m

Leather need: 21 pq

Finish: C3 - Dark walnut phisically distressed -

cat.ZA

Trimmings: Welt

Height: 98 cm

Width: 48 cm

Seat height: 50 cm

Depth: 57 cm

Net weight: 6,20 Kg

Gross weight: 8 Kg

Packaging volume: 0,50 m<sup>3</sup>