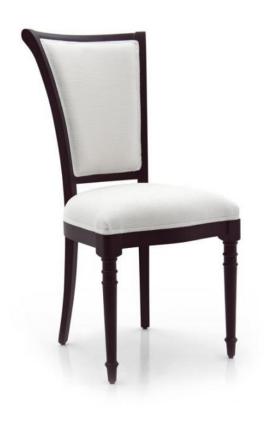

## Chair Goethe

Comfortable Classic style chair with beech wood structure and particularly elegant lines. The seat is padded with webbing and superior quality foam. The upholstery can be customised with nails, braiding, double welt or welt.

## TECHNICAL DATA Item code: 0284S

Wood: **Beech**Fabric need: **0,75 m** 

Leather need: **14 pq** 

Finish: P3 - Moka - cat.ZA

Trimmings: Braiding

Height: 99 cm

Width: 50 cm

Seat height: 50 cm

Depth: 59 cm

Net weight: 5,80 Kg

Gross weight: 7,50 Kg

Packaging volume: **0,40 m<sup>3</sup>** 

Pieces per box: 2

The fabric and leather quantities required are considered valid for:

- minimum quantity of 4 pieces per type of fabric and/or leather;
- Upholstering without deep-buttoning;
- No pattern to be centered (otherwise 40% extra fabric must be added);