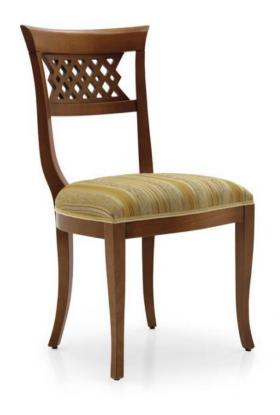

## Chair Svevo

Elegant classic style chair with beech wood structure featuring a back with diamond shaped openwork.

The seat is padded with webbing, three springs and superior quality foam. The upholstery can be customised with nails, braiding, double welt or welt.