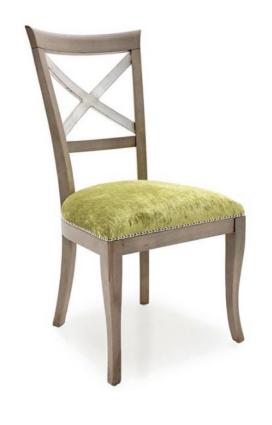

## Chair Croce

Classic style chair with beech wood structure enriched with a simple crisscross pattern on the back and seat upholstered in crisscross pattern fabric. Walnut polished finish; padded with webbing, springs and foam.

## **TECHNICAL DATA**

| Item code: 02         | 2915                            |
|-----------------------|---------------------------------|
| Wood: Beech           | l                               |
| Upholstery: <b>F</b>  | abric B4H - Cat. B              |
| Fabric need: <b>(</b> | 0,30 m                          |
| Leather need          | : 6 pq                          |
| Finish: <b>C7 - M</b> | ild walnut - cat.ZH             |
| Trimmings: <b>Si</b>  |                                 |
| Height: <b>95 cm</b>  | ו                               |
| Width: <b>50 cm</b>   |                                 |
| Seat height: <b>5</b> | i0 cm                           |
| Depth: <b>55 cm</b>   | 1                               |
| Net weight: <b>6</b>  | Kg                              |
| Gross weight:         | : 8 Kg                          |
| Packaging vol         | lume: <b>0,40 m<sup>3</sup></b> |
| Pieces per bo         | x: <b>2</b>                     |