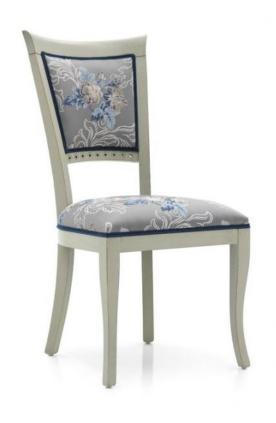

## Chair Modigliani

Classic style chair with beech wood structure; the back features an original large gap between the seat and the upper upholstered part. The seat is upholstered in matching plain fabric. Walnut polished finish; padded with webbing, springs and foam.

## **TECHNICAL DATA**

Item code: 0292S

Wood: Beech

Fabric need: 0,75 m

Leather need: 14 pq

Finish: GP - Pearl grey - cat.ZE

Trimmings: Welt

Height: 95 cm

Width: 50 cm

Seat height: 50 cm

Depth: 55 cm

Net weight: 6 Kg

Gross weight: 7,80 Kg

Packaging volume: **0,40 m³** 

Pieces per box: 2

The fabric and leather quantities required are considered valid for: