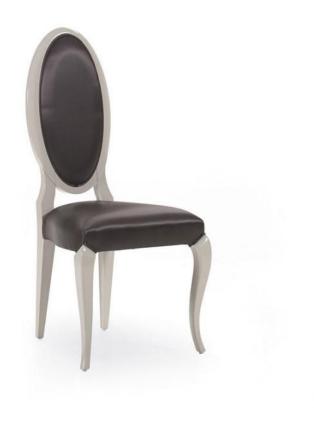

## Chair Capriccio

Elegant contemporary style chair with beech wood structure featuring simple lines and a particular oval shaped back.

The seat is padded with webbing and superior quality foam.

The upholstery is trimmed with matching or contrasting piping.

## **TECHNICAL DATA**

Item code: 0329S

Wood: Beech

Upholstery: Combination I20 M1D+M1H - Cat. C

Fabric need: 1,10 m

Leather need: 21 pq

Finish: BE - Memory beige - cat.ZE

Trimmings: Self piping

Height: 115 cm

Width: 54 cm

Seat height: 50 cm

Depth: 56 cm

Net weight: 7,50 Kg

Gross weight: 10 Kg

Packaging volume: **0,55 m**<sup>3</sup>

Pieces per box: 2