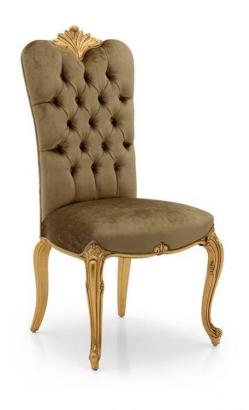

## **Chair Bronte**

## **TECHNICAL DATA**

Item code: 0340S

Wood: Beech

Upholstery: Combination J06 M3F+D1M - Cat. D

Fabric need: 2 m

Leather need: 37 pq

Finish: BV - Venezia gold leaf - cat.ZH

Trimmings: Self piping

Standard: Tufted back included

Height: 116 cm

Width: 58 cm

Seat height: 53 cm

Seat depth: 45 cm

Depth: 63 cm

Net weight: 9,70 Kg

......