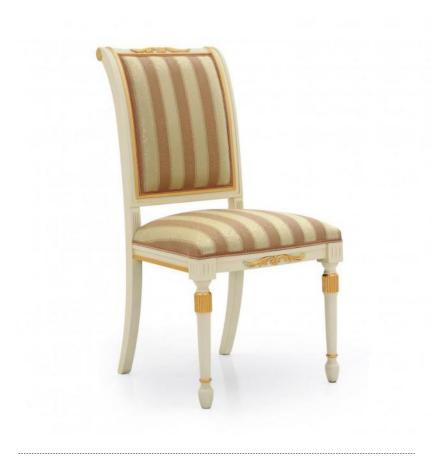

## Chair Salgari

Comfortable Empire style chair with beech wood structure and particularly elegant lines. The seat is padded with webbing and superior quality foam. The upholstery can be customised with nails, braiding, double welt or welt.

## **TECHNICAL DATA**

Item code: 0382S

Wood: Beech

Upholstery: Fabric BZK - Cat. B

Fabric need: 0,75 m

Leather need: 14 pq

Finish: B2 - Antique white + gold leaf - cat.ZD

Trimmings: Welt