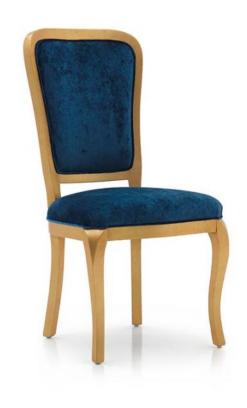

## Chair Cavour

Elegant contemporary style chair with beech wood structure featuring simple and sinuous lines.

The seat is padded with webbing, springs and superior quality foam. The upholstery is trimmed with matching or contrasting piping.

## **TECHNICAL DATA**

Item code: 0401S

Wood: Beech

Upholstery: Fabric B4P - Cat. B

Fabric need: 0,90 m

Leather need: 17 pq

Finish: B3 - Gold leaf - cat.ZH

Trimmings: Self piping