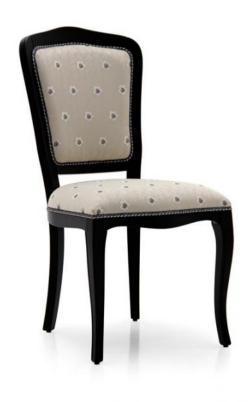

## Chair Kara

Comfortable modern style beech wood chair with smooth contour structure; upholstered in very elegant modern fabric.

Silver leaf finish without patina; seat padded with webbing and foam.

## **TECHNICAL DATA**

Item code: 0408S

Wood: Beech

Upholstery: Fabric L2H - Cat. B

Fabric need: 0,75 m

Leather need: 14 pq

Finish: N1 - Satin black - cat.ZC

Trimmings: Welt