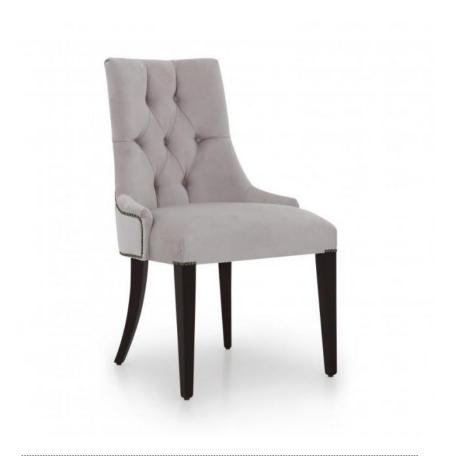

## Chair Olimpia

Comfortable modern style chair with beech wood structure, simple and captivating lines, featuring deep-buttoned upholstery.

The seat is padded with webbing and superior quality foam.

The upholstery can be customised with nails, braiding, double welt or welt.

## **TECHNICAL DATA**

Item code: 0410S

Wood: Beech

Upholstery: Fabric AS7 - Cat. A

Fabric need: 1,50 m

Leather need: 28 pq

Finish: P3 - Moka - cat.ZA

Trimmings: Shaded nails

Standard: Tufted back included

Height: 92 cm

Width: **55 cm** 

Seat height: 50 cm

Depth: 60 cm

Net weight: 9,50 Kg

Gross weight: 13 Kg

Packaging volume: 0,40 m<sup>3</sup>