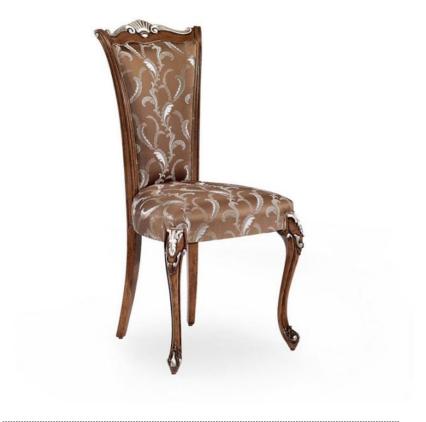

## Chair Chiara

Refined classic style chair with beech wood structure and sinuous lines. It features many details that can be enhanced with a silver or gold leaf lacquer finish.

The seat is padded with webbing, three springs and superior quality foam. The upholstery is trimmed with matching or contrasting piping.

## **TECHNICAL DATA**

Item code: 0415S

Wood: Beech

Upholstery: Fabric A4J - Cat. A

Fabric need: 1,10 m

Leather need: 21 pq

Finish: HT - Light Bassano + silver leaf - cat.ZE

Trimmings: Self piping