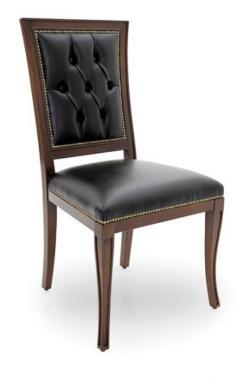

## Chair Amelia

Classic style chair with beech wood structure with simple and particularly clean

The seat is padded with webbing, three springs and superior quality foam. The upholstery can be customised with nails, braiding, double welt or welt. The deep-buttoned back is a refined optional detail that adds an extra touch of

## **TECHNICAL DATA**

Item code: 0429S

Wood: Beech

Upholstery: Fabric B5S - Cat. B

Fabric need: 0,80 m

Leather need: 15 pq

Finish: P1 - Dark walnut

Trimmings: Old gold nails

Optional: Tufted back not included

Height: 99 cm

Width: 51 cm

Seat height: 50 cm

Depth: 54 cm

Net weight: 6 Kg

Gross weight: 8 Kg

Packaging volume: 0,40 m<sup>3</sup>