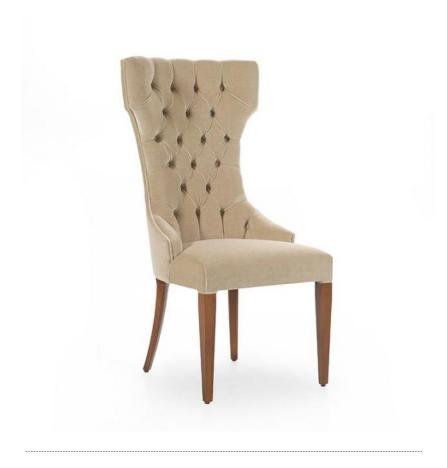

## Chair Queen

Comfortable modern style chair with beech wood structure featuring a wide deepbuttoned back.

The seat is padded with webbing, springs and superior quality foam.

The upholstery is trimmed with matching or contrasting piping.

## **TECHNICAL DATA**

Item code: 0450S

Wood: Beech

Upholstery: Fabric M1C - Cat. C

Fabric need: 2,50 m

Leather need: 46 pq

Finish: C4 - Cherry - cat.ZA

Trimmings: Self piping

Standard: Tufted back included

Height: 110 cm

Width: 58 cm

Seat height: 50 cm

Depth: 66 cm

Net weight: 9,50 Kg

Gross weight: 13,50 Kg

Packaging volume: 0,45 m<sup>3</sup>