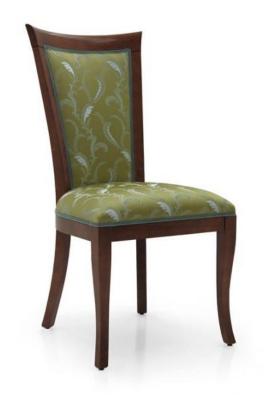

## Chair Milano

Linear classic style beech wood chair; seat and back upholstered in elegant beige fabric with gold floral print.

Walnut polished finish; seat padded with webbing, springs and foam.

## **TECHNICAL DATA**

Item code: 0492S

Wood: Beech

Upholstery: Fabric A5W - Cat. A

Fabric need: 0,85 m

Leather need: 16 pq

Finish: C1 - Walnut

Trimmings: Welt