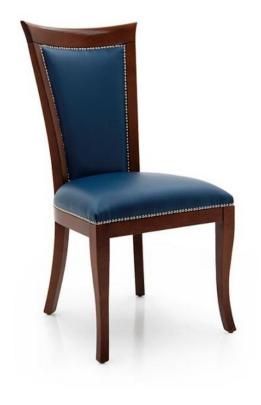

## Chair Feel

Comfortable modern style beech wood chair with smooth frame; upholstered in plain modern fabric.

Glossy black finish; seat padded with webbing and foam.

## **TECHNICAL DATA**

Item code: 0493S

Wood: Beech

Upholstery: Fabric BY6 - Cat. B

Fabric need: **0,60 m** 

Leather need: 11 pq

Finish: C1 - Walnut

Trimmings: Silver nails

Height: 95 cm

Width: 50 cm

Seat height: 50 cm

Depth: 56 cm

Net weight: 7,50 Kg

Gross weight: 9,20 Kg

Packaging volume: 0,40 m<sup>3</sup>

Pieces per box: 2