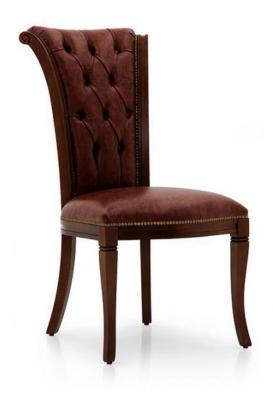

## Chair York

Classic style chair with beech wood structure.

The seat is padded with webbing, three springs and superior quality foam. The upholstery can be customised with nails, braiding, double welt or welt. The deep-buttoned back is a refined optional detail that adds an extra touch of elegance.

## **TECHNICAL DATA**

Item code: 0499S

Wood: Beech

Upholstery: Leather P11 - Cat. P

Fabric need: 1,10 m

Leather need: 21 pq

Finish: C1 - Walnut

Trimmings: Old gold nails

Optional: Tufted back not included

Height: 101 cm

Width: 54 cm

Seat height: 50 cm

Depth: 67,50 cm

Net weight: 6,50 Kg

Gross weight: 9,50 Kg

Packaging volume: **0,50 m**<sup>3</sup>