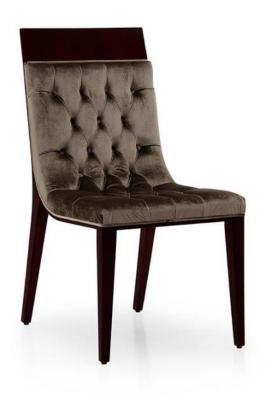

## Chair Pisa

Elegant chair with essential and contemporary lines made of beech wood. The seat is padded with superior quality foam.

The upholstery is trimmed with matching or contrasting piping. The deep-buttoned back and seat lend a special touch of elegance.

Standard: Tufted back and seat included

Height: 94 cm

Width: 48 cm

Seat height: 49 cm

Seat depth: 40 cm

Depth: 62 cm

Net weight: 8,25 Kg

Gross weight: 12,50 Kg